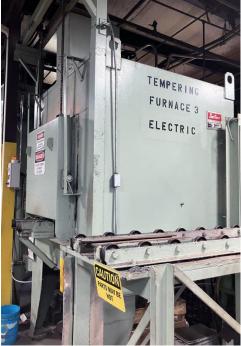

## **HEAT TREAT EQUIPMENT Quality Used Heat Treating Equipment** Item U-3838 Furnace – Batch Temper, Surface

| Manufacturer:    | Surface Combustion                   |
|------------------|--------------------------------------|
| Туре:            |                                      |
| Serial Number:   |                                      |
| Max Temperature: | 1400°F                               |
| Workable Dim's:  |                                      |
| Overall Dim's:   |                                      |
| Rated:           | 460 V, 3-Phase, 60 Cycle, 40 Amp     |
|                  | 81 KW (max heating req'd: 76 KW)     |
| Controls:        | Temperature and Hi-Limit Controllers |

## **HEAT TREAT EQUIPMENT Quality Used Heat Treating Equipment** Item U-3838 Furnace – Batch Temper, Surface

Heat Treat Equipment – <u>www.heattreatequip.com</u> 42056 Michigan Ave, Canton, MI 48188 Office: (734) 331-3939 - Fax: (734) 331-3915