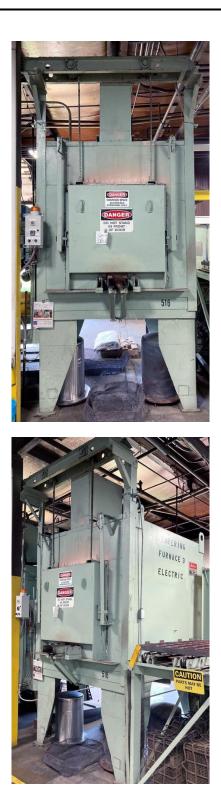

## **HEAT TREAT EQUIPMENT Quality Used Heat Treating Equipment** Item U-3838 Furnace – Batch Temper, Surface

| Manufacturer:    | Surface Combustion                   |
|------------------|--------------------------------------|
| Туре:            |                                      |
| Serial Number:   |                                      |
| Max Temperature: | 1400°F                               |
| Workable Dim's:  |                                      |
| Overall Dim's:   |                                      |
| Rated:           | 460 V, 3-Phase, 60 Cycle, 40 Amp     |
|                  | 81 KW (max heating req'd: 76 KW)     |
| Controls:        | Temperature and Hi-Limit Controllers |

## **HEAT TREAT EQUIPMENT Quality Used Heat Treating Equipment** Item U-3838 Furnace – Batch Temper, Surface

Heat Treat Equipment – <u>www.heattreatequip.com</u> 42056 Michigan Ave, Canton, MI 48188 Office: (734) 331-3939 - Fax: (734) 331-3915