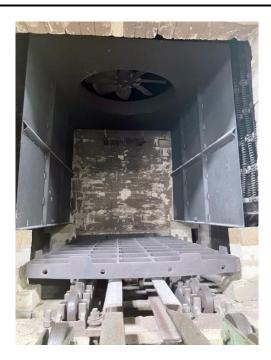

## **HEAT TREAT EQUIPMENT Quality Used Heat Treating Equipment** Item U-3838 Furnace – Batch Temper, Surface

| Manufacturer:    | Surface Combustion                   |
|------------------|--------------------------------------|
| Туре:            |                                      |
| Serial Number:   |                                      |
| Max Temperature: | 1400°F                               |
| Workable Dim's:  |                                      |
| Overall Dim's:   |                                      |
| Rated:           | 460 V, 3-Phase, 60 Cycle, 40 Amp     |
|                  | 81 KW (max heating req'd: 76 KW)     |
| Controls:        | Temperature and Hi-Limit Controllers |