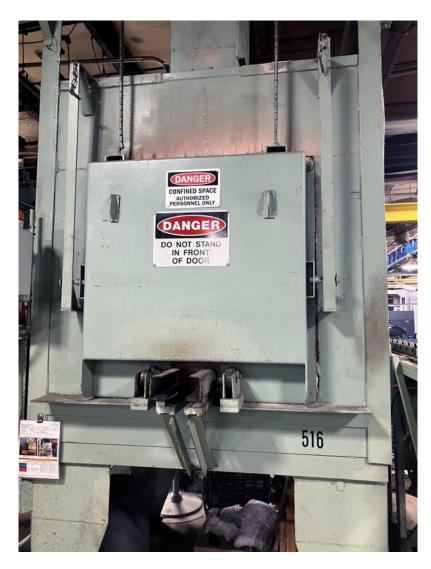

## **HEAT TREAT EQUIPMENT Quality Used Heat Treating Equipment** Item U-3838 Furnace – Batch Temper, Surface

| Manufacturer:    | Surface Combustion                   |
|------------------|--------------------------------------|
| Туре:            |                                      |
| Serial Number:   |                                      |
| Max Temperature: | 1400°F                               |
| Workable Dim's:  |                                      |
| Overall Dim's:   |                                      |
| Rated:           | 460 V, 3-Phase, 60 Cycle, 40 Amp     |
|                  | 81 KW (max heating req'd: 76 KW)     |
| Controls:        | Temperature and Hi-Limit Controllers |

## **HEAT TREAT EQUIPMENT Quality Used Heat Treating Equipment** Item U-3838 Furnace – Batch Temper, Surface

Heat Treat Equipment – <u>www.heattreatequip.com</u> 42056 Michigan Ave, Canton, MI 48188 Office: (734) 331-3939 - Fax: (734) 331-3915