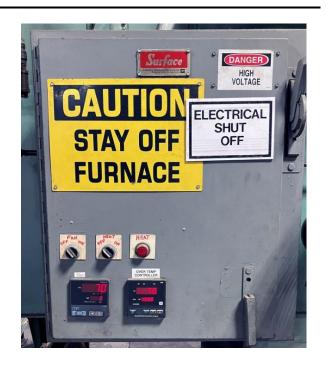

## **HEAT TREAT EQUIPMENT Quality Used Heat Treating Equipment** Item U-3838 Furnace – Batch Temper, Surface

| Manufacturer:    | Surface Combustion                   |
|------------------|--------------------------------------|
| Туре:            |                                      |
| Serial Number:   |                                      |
| Max Temperature: | 1400°F                               |
| Workable Dim's:  |                                      |
| Overall Dim's:   |                                      |
| Rated:           | 460 V, 3-Phase, 60 Cycle, 40 Amp     |
|                  | 81 KW (max heating req'd: 76 KW)     |
| Controls:        | Temperature and Hi-Limit Controllers |