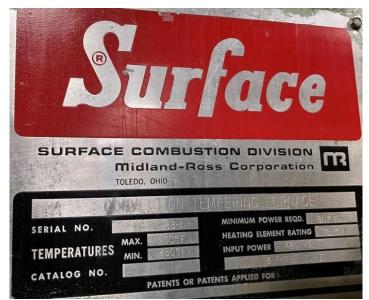

## **HEAT TREAT EQUIPMENT Quality Used Heat Treating Equipment** Item U-3838 Furnace – Batch Temper, Surface

| Manufacturer:    | Surface Combustion                   |
|------------------|--------------------------------------|
| Туре:            |                                      |
| Serial Number:   |                                      |
| Max Temperature: | 1400°F                               |
| Workable Dim's:  |                                      |
| Overall Dim's:   |                                      |
| Rated:           | 460 V, 3-Phase, 60 Cycle, 40 Amp     |
|                  | 81 KW (max heating req'd: 76 KW)     |
| Controls:        | Temperature and Hi-Limit Controllers |