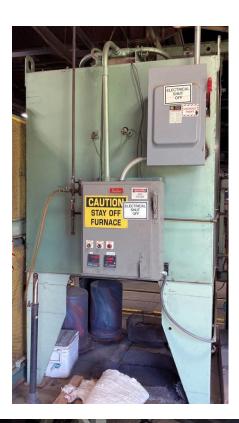

## **HEAT TREAT EQUIPMENT Quality Used Heat Treating Equipment** Item U-3838 Furnace – Batch Temper, Surface

| Manufacturer:    | Surface Combustion                   |
|------------------|--------------------------------------|
| Туре:            |                                      |
| Serial Number:   |                                      |
| Max Temperature: | 1400°F                               |
| Workable Dim's:  |                                      |
| Overall Dim's:   |                                      |
| Rated:           | 460 V, 3-Phase, 60 Cycle, 40 Amp     |
|                  | 81 KW (max heating req'd: 76 KW)     |
| Controls:        | Temperature and Hi-Limit Controllers |

## **HEAT TREAT EQUIPMENT Quality Used Heat Treating Equipment** Item U-3838 Furnace – Batch Temper, Surface

Heat Treat Equipment – <u>www.heattreatequip.com</u> 42056 Michigan Ave, Canton, MI 48188 Office: (734) 331-3939 - Fax: (734) 331-3915