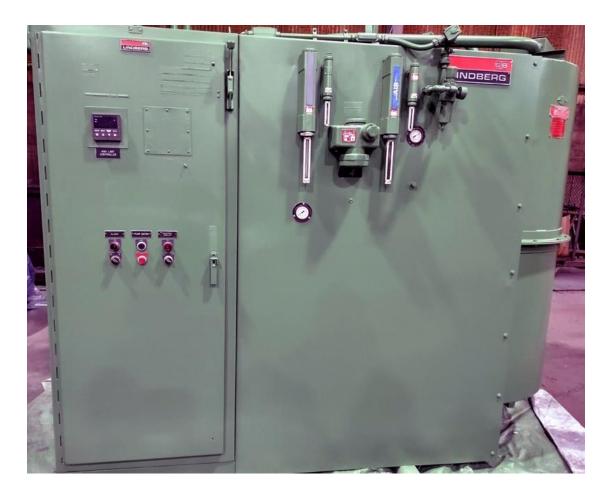

## **HEAT TREAT EQUIPMENT Quality Used Heat Treating Equipment** Item C-0199 – Gas Generator – Endo, Lindberg

| Manufacturer:  | Lindberg                           |
|----------------|------------------------------------|
| Туре:          | Electric Endothermic Gas Generator |
| Serial Number: |                                    |
| Model:         | 16-RO-1500-A4                      |
| Heating:       | Electric, 25 KW                    |
| Capacity:      |                                    |
| Max Temp:      |                                    |
| Power:         | 460 Volt / 3-Phase / 60 HZ         |
| Flow Meters:   | Waukee Flow Meters                 |
| Controls:      | Honeywell Overtemp                 |
| General:       | Needs Control Instrument           |