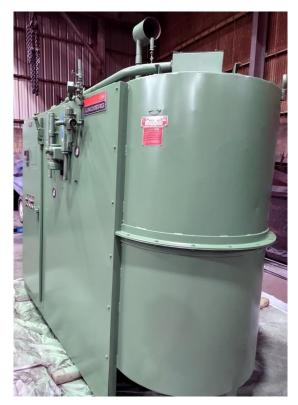

## **HEAT TREAT EQUIPMENT Quality Used Heat Treating Equipment** Item C-0199 – Gas Generator – Endo, Lindberg

| Manufacturer:  | Lindberg                           |
|----------------|------------------------------------|
| Туре:          | Electric Endothermic Gas Generator |
| Serial Number: |                                    |
| Model:         | 16-RO-1500-A4                      |
| Heating:       | Electric, 25 KW                    |
| Capacity:      |                                    |
| Max Temp:      |                                    |
| Power:         | 460 Volt / 3-Phase / 60 HZ         |
| Flow Meters:   | Waukee Flow Meters                 |
| Controls:      | Honeywell Overtemp                 |
| General:       | Needs Control Instrument           |