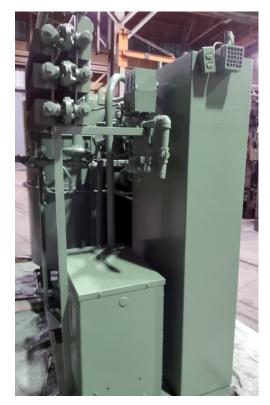

## **HEAT TREAT EQUIPMENT Quality Used Heat Treating Equipment** Item C-0199 – Gas Generator – Endo, Lindberg

| Manufacturer:  | Lindberg                           |
|----------------|------------------------------------|
| Туре:          | Electric Endothermic Gas Generator |
| Serial Number: |                                    |
| Model:         | 16-RO-1500-A4                      |
| Heating:       | Electric, 25 KW                    |
| Capacity:      |                                    |
| Max Temp:      |                                    |
| Power:         | 460 Volt / 3-Phase / 60 HZ         |
| Flow Meters:   | Waukee Flow Meters                 |
| Controls:      | Honeywell Overtemp                 |
| General:       | Needs Control Instrument           |