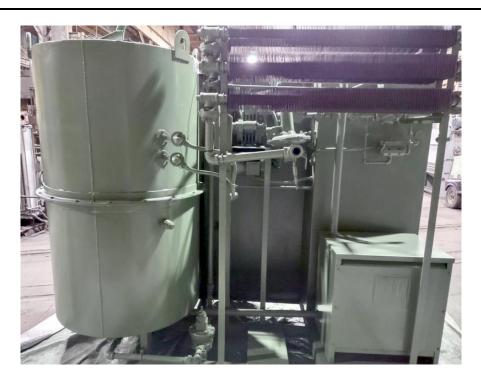

## **HEAT TREAT EQUIPMENT Quality Used Heat Treating Equipment** Item C-0199 – Gas Generator – Endo, Lindberg

| Manufacturer:  | Lindberg                           |
|----------------|------------------------------------|
| Туре:          | Electric Endothermic Gas Generator |
| Serial Number: |                                    |
| Model:         | 16-RO-1500-A4                      |
| Heating:       | Electric, 25 KW                    |
| Capacity:      |                                    |
| Max Temp:      |                                    |
| Power:         | 460 Volt / 3-Phase / 60 HZ         |
| Flow Meters:   | Waukee Flow Meters                 |
| Controls:      | Honeywell Overtemp                 |
| General:       | Needs Control Instrument           |