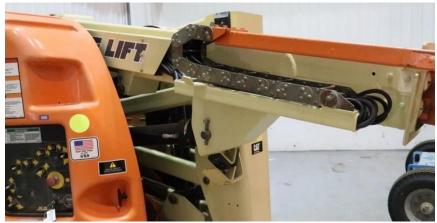

at Treating Equipment**

Item U-3835 – Jib Boom Lift, JLG

**Manufacturer:** JLG Industries

Type: \_\_\_\_\_ Articulating Boom Lift

Serial No./ Model \_\_\_\_\_\_126695-0300051949 / E300AJP

Power: Batteries 8 x 6V, 305 A-h, 48 Volts DC

Workload: 500 pounds max

Max Platform Height: \_\_\_\_\_ 29'5"

Max Reach / Swing: \_\_\_\_\_ 20 feet / 350°

Swing Type: Non-Continuous Turning Radius: Outside - 10'2"

Jib Articulation: 144°

Machine Size: 4' wide x 18'10" long x 6'7" high

Machine Weight: 15,705 pounds Gradeability: 2WD - 25%





#### **Quality Used Heat Treating Equipment**

Item U-3835 – Jib Boom Lift, JLG







#### **Quality Used Heat Treating Equipment**

Item U-3835 – Jib Boom Lift, JLG









## **Quality Used Heat Treating Equipment**

Item U-3835 – Jib Boom Lift, JLG







#### **Quality Used Heat Treating Equipment**

Item U-3835 – Jib Boom Lift, JLG



NOTE: equipment is sold "AS IS, WHERE IS" and buyer shall indemnify seller against and hold seller harmless from any and all claims, actions and damages arising out of the possession, operation, condition or use of the equipment. Seller suggests that you contact the manufacture for important information pertaining to safety and proper use and operation of the above equipment. For safety reasons, we request that you do not place the equipment into service until you have received current safety instructions from the manufacturer. Specifications are taken with care, but are not certified. No warranties or guarantees, written or implied.