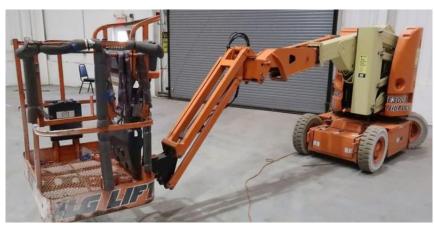

#### **Quality Used Heat Treating Equipment**

Item U-3835 – Jib Boom Lift, JLG

**Manufacturer:** JLG Industries

Type: \_\_\_\_\_ Articulating Boom Lift

Serial No./ Model \_\_\_\_\_\_126695-0300051949 / E300AJP

Power: Batteries 8 x 6V, 305 A-h, 48 Volts DC

Workload: 500 pounds max

Max Platform Height: \_\_\_\_\_ 29'5"

Max Reach / Swing: \_\_\_\_\_ 20 feet / 350°

Swing Type: Non-Continuous Turning Radius: Outside - 10'2"

Jib Articulation: 144°

Machine Size: 4' wide x 18'10" long x 6'7" high

Machine Weight: 15,705 pounds Gradeability: 2WD - 25%





#### **Quality Used Heat Treating Equipment**

Item U-3835 – Jib Boom Lift, JLG







#### **Quality Used Heat Treating Equipment**

Item U-3835 – Jib Boom Lift, JLG









## **Quality Used Heat Treating Equipment**

Item U-3835 – Jib Boom Lift, JLG







#### **Quality Used Heat Treating Equipment**

Item U-3835 – Jib Boom Lift, JLG



NOTE: equipment is sold "AS IS, WHERE IS" and buyer shall indemnify seller against and hold seller harmless from any and all claims, actions and damages arising out of the possession, operation, condition or use of the equipment. Seller suggests that you contact the manufacture for important information pertaining to safety and proper use and operation of the above equipment. For safety reasons, we request that you do not place the equipment into ser