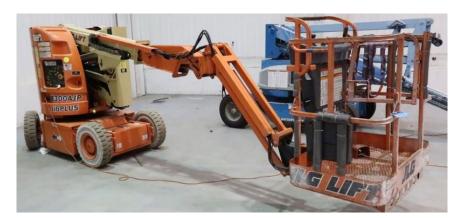

#### **Quality Used Heat Treating Equipment**

Item U-3835 – Jib Boom Lift, JLG

**Manufacturer:** JLG Industries

Type: \_\_\_\_\_ Articulating Boom Lift

Serial No./ Model \_\_\_\_\_\_126695-0300051949 / E300AJP

Power: Batteries 8 x 6V, 305 A-h, 48 Volts DC

Workload: 500 pounds max

Max Platform Height: \_\_\_\_\_ 29'5"

Max Reach / Swing: \_\_\_\_\_ 20 feet / 350°

Swing Type: Non-Continuous Turning Radius: Outside - 10'2"

Jib Articulation: 144°

Machine Size: 4' wide x 18'10" long x 6'7" high

Machine Weight: 15,705 pounds Gradeability: 2WD - 25%