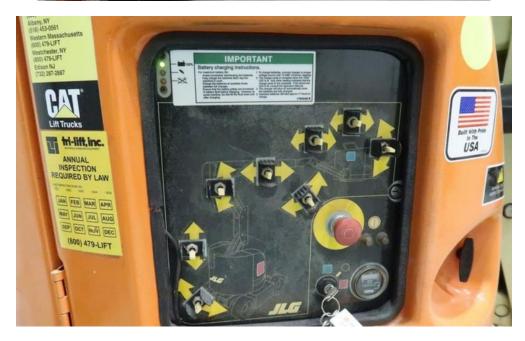

#### **Quality Used Heat Treating Equipment**

Item U-3835 – Jib Boom Lift, JLG

**Manufacturer:** JLG Industries

Type: \_\_\_\_\_ Articulating Boom Lift

Serial No./ Model \_\_\_\_\_\_126695-0300051949 / E300AJP

Power: Batteries 8 x 6V, 305 A-h, 48 Volts DC

Workload: 500 pounds max

Max Platform Height: \_\_\_\_\_ 29'5"

Max Reach / Swing: \_\_\_\_\_ 20 feet / 350°

Swing Type: Non-Continuous Turning Radius: Outside - 10'2"

Jib Articulation: 144°

Machine Size: 4' wide x 18'10" long x 6'7" high

Machine Weight: 15,705 pounds Gradeability: 2WD - 25%