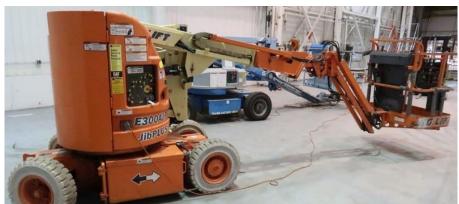

#### **Quality Used Heat Treating Equipment**

Item U-3835 – Jib Boom Lift, JLG

**Manufacturer:** JLG Industries

Type: \_\_\_\_\_ Articulating Boom Lift

Serial No./ Model \_\_\_\_\_\_126695-0300051949 / E300AJP

Power: Batteries 8 x 6V, 305 A-h, 48 Volts DC

Workload: 500 pounds max

Max Platform Height: \_\_\_\_\_ 29'5"

Max Reach / Swing: \_\_\_\_\_ 20 feet / 350°

Swing Type: Non-Continuous Turning Radius: Outside - 10'2"

Jib Articulation: 144°

Machine Size: 4' wide x 18'10" long x 6'7" high

Machine Weight: 15,705 pounds Gradeability: 2WD - 25%





#### **Quality Used Heat Treating Equipment**

Item U-3835 – Jib Boom Lift, JLG







#### **Quality Used Heat Treating Equipment**

Item U-3835 – Jib Boom Lift, JLG









## **Quality Used Heat Treating Equipment**

Item U-3835 – Jib Boom Lift, JLG







#### **Quality Used Heat Treating Equipment**

Item U-3835 – Jib Boom Lift, JLG



NOTE: equipment is sold "AS IS, WHERE IS" and buyer shall indemnify seller against and hold seller harmless from any and all claims, actions and damages arising out of the possession, operation, condition or use of the equipment. Seller suggests that you contact the manufacture for important information pertaining to safety and proper use and operation of the above equipment. For safety reasons, we request that you do not place the equipment into service until you have received current safety instructions from the manufacturer. Speci