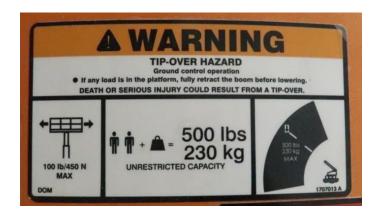

Power: Batteries 8 x 6V, 305 A-h, 48 Volts DC

Workload: 500 pounds max

Max Platform Height: \_\_\_\_\_ 29'5"

Max Reach / Swing: \_\_\_\_\_ 20 feet / 350°

Swing Type: Non-Continuous Turning Radius: Outside - 10'2"