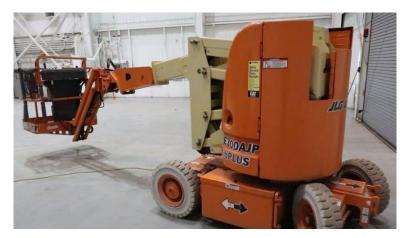

#### **Quality Used Heat Treating Equipment**

Item U-3835 – Jib Boom Lift, JLG

**Manufacturer:** JLG Industries

Type: \_\_\_\_\_ Articulating Boom Lift

Serial No./ Model \_\_\_\_\_\_126695-0300051949 / E300AJP

Power: Batteries 8 x 6V, 305 A-h, 48 Volts DC

Workload: 500 pounds max

Max Platform Height: \_\_\_\_\_ 29'5"

Max Reach / Swing: \_\_\_\_\_ 20 feet / 350°

Swing Type: Non-Continuous Turning Radius: Outside - 10'2"

Jib Articulation: 144°

Machine Size: 4' wide x 18'10" long x 6'7" high

Machine Weight: 15,705 pounds Gradeability: 2WD - 25%





#### **Quality Used Heat Treating Equipment**

Item U-3835 – Jib Boom Lift, JLG







#### **Quality Used Heat Treating Equipment**

Item U-3835 – Jib Boom Lift, JLG









## **Quality Used Heat Treating Equipment**

Item U-3835 – Jib Boom Lift, JLG







#### **Quality Used Heat Treating Equipment**

Item U-3835 – Jib Boom Lift, JLG



NOTE: equipment is sold "AS IS, WHERE IS" and buyer shall indemnify seller against and hold seller harmless from any and all claims, actions and damages arising out of the possession, operation, condition or use of the equipment. Seller suggests that you contact the manufacture for important information pertaining to safety and proper use and operation of the above equipment. For safety reasons, we request that you do not place the equipment into service until you have received current safety instructions from the manufacturer. Spe