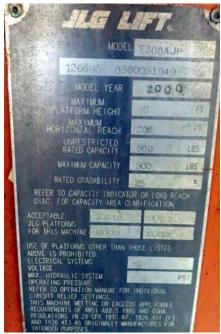

#### **Quality Used Heat Treating Equipment**

Item U-3835 – Jib Boom Lift, JLG

**Manufacturer:** JLG Industries

Type: \_\_\_\_\_ Articulating Boom Lift

Serial No./ Model \_\_\_\_\_\_126695-0300051949 / E300AJP

Power: Batteries 8 x 6V, 305 A-h, 48 Volts DC

Workload: 500 pounds max

Max Platform Height: \_\_\_\_\_ 29'5"

Max Reach / Swing: \_\_\_\_\_ 20 feet / 350°

Swing Type: Non-Continuous Turning Radius: Outside - 10'2"

Jib Articulation: 144°

Machine Size: 4' wide x 18'10" long x 6'7" high

Machine Weight: 15,705 pounds Gradeability: 2WD - 25%