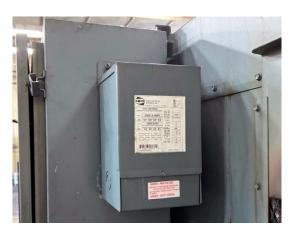

Serial / Model No.: 7036 / 5604

Working Dim's: 72" wide x 60" deep x 91" high Overall Dim's: 84" wide x 72" deep x 112" high

Weight (approx.): \_\_\_\_\_5500 pounds

Power: 230V / 3-Phase / 60Hz, 90 Amp

(includes step-down transformer)