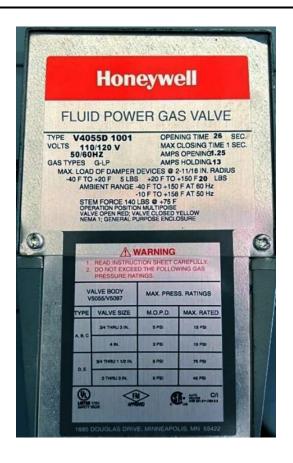

Heat Input: Natural gas at 300,000 BTU/hr

Electrical: 28 KW Maximum Temp: 500°F

Recirculation Fan: 1200 CFM, 1 HP Exhaust Fan: 350 CFM, ½ HP

Controls: Honeywell controls

Partlow MRC 5000 round chart recorder