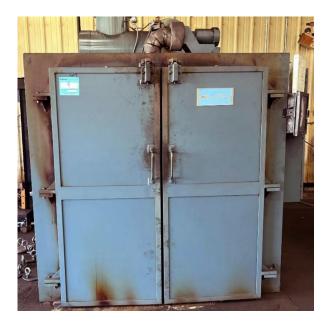

#### **Quality Used Heat Treating Equipment**

Item U-3839 – Oven – Walk-In, Jackson Oven

Manufacturer: Jackson Oven Supply

Type: \_\_\_\_\_ Electrically heated Walk-In Oven

**Includes natural gas incinerator** 

Serial / Model No.: 7036 / 5604

Working Dim's: 72" wide x 60" deep x 91" high Overall Dim's: 84" wide x 72" deep x 112" high

Weight (approx.): \_\_\_\_\_5500 pounds

Power: 230V / 3-Phase / 60Hz, 90 Amp

(includes step-down transformer)

Heat Input: Natural gas at 300,000 BTU/hr

Electrical: 28 KW Maximum Temp: 500°F

Recirculation Fan: 1200 CFM, 1 HP Exhaust Fan: 350 CFM, ½ HP

Controls: Honeywell controls

Partlow MRC 5000 round chart recorder