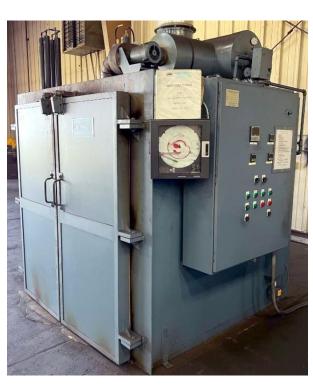

#### **Quality Used Heat Treating Equipment**

Item U-3839 – Oven – Walk-In, Jackson Oven

Manufacturer: Jackson Oven Supply

Type: \_\_\_\_\_ Electrically heated Walk-In Oven

**Includes natural gas incinerator** 

Serial / Model No.: 7036 / 5604

Working Dim's: 72" wide x 60" deep x 91" high Overall Dim's: 84" wide x 72" deep x 112" high

Weight (approx.): \_\_\_\_\_5500 pounds

Power: 230V / 3-Phase / 60Hz, 90 Amp

(includes step-down transformer)

Heat Input: Natural gas at 300,000 BTU/hr

Electrical: 28 KW Maximum Temp: 500°F

Recirculation Fan: 1200 CFM, 1 HP Exhaust Fan: 350 CFM, ½ HP

Controls: Honeywell controls

Partlow MRC 5000 round chart recorder