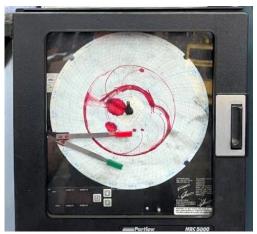

Heat Input: Natural gas at 300,000 BTU/hr

Electrical: 28 KW Maximum Temp: 500°F

Recirculation Fan: 1200 CFM, 1 HP Exhaust Fan: 350 CFM, ½ HP

Controls: Honeywell controls

Partlow MRC 5000 round chart recorder