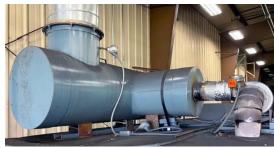

#### **Quality Used Heat Treating Equipment**

Item U-3839 – Oven – Walk-In, Jackson Oven

Manufacturer: Jackson Oven Supply

Type: \_\_\_\_\_ Electrically heated Walk-In Oven

**Includes natural gas incinerator** 

Heat Input: Natural gas at 300,000 BTU/hr

Electrical: 28 KW Maximum Temp: 500°F

Recirculation Fan: 1200 CFM, 1 HP Exhaust Fan: 350 CFM, ½ HP

Controls: Honeywell controls

Partlow MRC 5000 round chart recorder