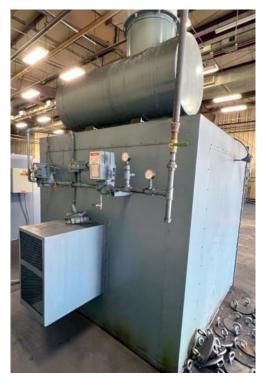

#### **Quality Used Heat Treating Equipment**

Item U-3839 – Oven – Walk-In, Jackson Oven

Manufacturer: Jackson Oven Supply

Type: \_\_\_\_\_ Electrically heated Walk-In Oven

**Includes natural gas incinerator** 

Serial / Model No.: 7036 / 5604

Working Dim's: 72" wide x 60" deep x 91" high Overall Dim's: 84" wide x 72" deep x 112" high

Weight (approx.): \_\_\_\_\_5500 pounds

Power: 230V / 3-Phase / 60Hz, 90 Amp

(includes step-down transformer)

Heat Input: Natural gas at 300,000 BTU/hr

Electrical: 28 KW Maximum Temp: 500°F

Recirculation Fan: 1200 CFM, 1 HP Exhaust Fan: 350 CFM, ½ HP

Controls: Honeywell controls

Partlow MRC 5000 round chart recorder