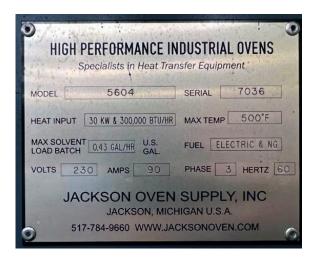

Serial / Model No.: 7036 / 5604

Working Dim's: 72" wide x 60" deep x 91" high Overall Dim's: 84" wide x 72" deep x 112" high

Weight (approx.): \_\_\_\_\_5500 pounds

Power: 230V / 3-Phase / 60Hz, 90 Amp

(includes step-down transformer)

Heat Input: Natural gas at 300,000 BTU/hr

Electrical: 28 KW Maximum Temp: 500°F

Recirculation Fan: 1200 CFM, 1 HP Exhaust Fan: 350 CFM, ½ HP

Controls: Honeywell controls

Partlow MRC 5000 round chart recorder