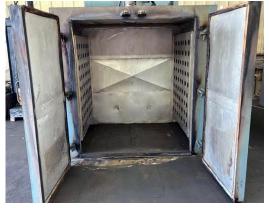

#### **Quality Used Heat Treating Equipment**

Item U-3839 – Oven – Walk-In, Jackson Oven

Manufacturer: Jackson Oven Supply

Type: \_\_\_\_\_ Electrically heated Walk-In Oven

**Includes natural gas incinerator** 

Serial / Model No.: 7036 / 5604

Working Dim's: 72" wide x 60" deep x 91" high Overall Dim's: 84" wide x 72" deep x 112" high

Weight (approx.): \_\_\_\_\_5500 pounds

Power: 230V / 3-Phase / 60Hz, 90 Amp

(includes step-down transformer)

Heat Input: Natural gas at 300,000 BTU/hr

Electrical: 28 KW Maximum Temp: 500°F

Recirculation Fan: 1200 CFM, 1 HP Exhaust Fan: 350 CFM, ½ HP

Controls: Honeywell controls

Partlow MRC 5000 round chart recorder