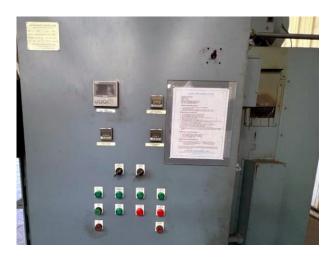

Heat Input: Natural gas at 300,000 BTU/hr

Electrical: 28 KW Maximum Temp: 500°F

Recirculation Fan: 1200 CFM, 1 HP Exhaust Fan: 350 CFM, ½ HP

Controls: Honeywell controls

Partlow MRC 5000 round chart recorder