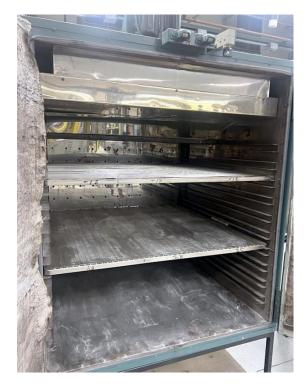

Power: \_\_\_\_\_ 6.6 KW

Air Flow: Forced Convection, Front to Back

Workable Dim's: \_\_\_\_\_ 36" wide x 36" deep x 36" high

Rated: 230 V, 3-Phase, 60 Cycle, 33 Amps

Overall Size: 40" wide x 43" long x 47" high

General: Heating elements located in heat chamber to

prevent radiant heating

High pressure carbon steel recirculating blower Heavy duty doors with explosion venting latches Silicone rubber door gasket