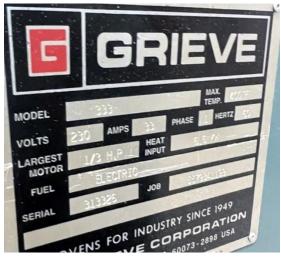

## **Quality Used Heat Treating Equipment**

Item U-3844 - Oven - Cabinet, Grieve

**Manufacturer:** Grieve Oven

Type: \_\_\_\_\_ Electric Cabinet Oven

Serial No./Model: \_\_\_\_\_ 313326 / 333

Max Temperature: 400°F

Power: \_\_\_\_\_ 6.6 KW

Air Flow: Forced Convection, Front to Back

Workable Dim's: \_\_\_\_\_ 36" wide x 36" deep x 36" high

Rated: 230 V, 3-Phase, 60 Cycle, 33 Amps

Overall Size: 40" wide x 43" long x 47" high

Ship Weight: \_\_\_\_\_ 750 pounds

Controls: \_\_\_\_\_ Digital indicating temperature controller

Motor control push buttons & on-off heat switch

**LED** pilot lights

5 kA short circuit current rating (SCCR)