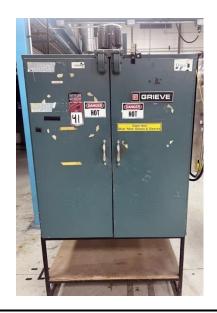

## **Quality Used Heat Treating Equipment**

Item U-3844 - Oven - Cabinet, Grieve

**Manufacturer:** Grieve Oven

Type: \_\_\_\_\_ Electric Cabinet Oven

Serial No./Model: \_\_\_\_\_ 313326 / 333

Max Temperature: 400°F

Power: \_\_\_\_\_ 6.6 KW

Air Flow: Forced Convection, Front to Back

Workable Dim's: \_\_\_\_\_ 36" wide x 36" deep x 36" high

Rated: 230 V, 3-Phase, 60 Cycle, 33 Amps

Overall Size: 40" wide x 43" long x 47" high

Ship Weight: \_\_\_\_\_ 750 pounds

Controls: \_\_\_\_\_ Digital indicating temperature controller

Motor control push buttons & on-off heat switch

**LED** pilot lights

5 kA short circuit current rating (SCCR)