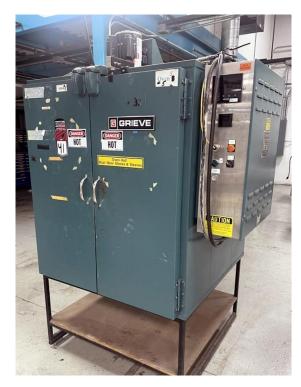

## **Quality Used Heat Treating Equipment**

Item U-3844 - Oven - Cabinet, Grieve

**Manufacturer:** Grieve Oven

Type: \_\_\_\_\_ Electric Cabinet Oven

Serial No./Model: \_\_\_\_\_ 313326 / 333

Max Temperature: 400°F

Power: \_\_\_\_\_ 6.6 KW

Air Flow: Forced Convection, Front to Back

Workable Dim's: \_\_\_\_\_ 36" wide x 36" deep x 36" high

Rated: 230 V, 3-Phase, 60 Cycle, 33 Amps

Overall Size: 40" wide x 43" long x 47" high

General: Heating elements located in heat chamber to

prevent radiant heating

High pressure carbon steel recirculating blower Heavy duty doors with explosion venting latches Silicone rubber door gasket