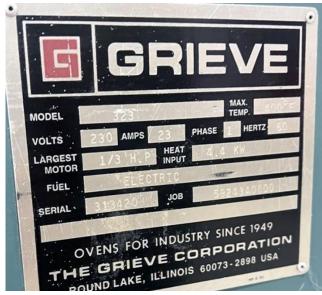

## **Quality Used Heat Treating Equipment**

Item U-3845 - Oven - Cabinet, Grieve

**Manufacturer:** Grieve Oven

Type: \_\_\_\_\_ Electric Cabinet Oven

**Serial No./Model:** 313420 / 323

Max Temperature: 400°F

Power: \_\_\_\_\_ 4.4 KW

Air Flow: Forced Convection, Front to Back

Workable Dim's: \_\_\_\_\_ 36" wide x 21" deep x 36" high

Rated: 230 V, 3-Phase, 60 Cycle, 23 Amps

Overall Size: 40" wide x 28" long x 47" high

Ship Weight: 600 pounds

Controls: \_\_\_\_\_ Digital indicating temperature controller

Motor control push buttons & on-off heat switch

**LED** pilot lights

5 kA short circuit current rating (SCCR)

General: Heating elements located in heat chamber to