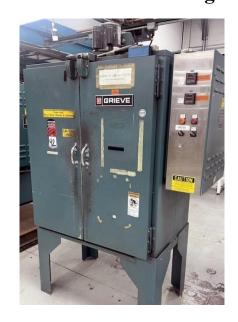

## **Quality Used Heat Treating Equipment**

Item U-3845 - Oven - Cabinet, Grieve

**Manufacturer:** Grieve Oven

Type: \_\_\_\_\_ Electric Cabinet Oven

**Serial No./Model:** 313420 / 323

Max Temperature: 400°F

Power: \_\_\_\_\_ 4.4 KW

Air Flow: Forced Convection, Front to Back

Workable Dim's: \_\_\_\_\_ 36" wide x 21" deep x 36" high

Rated: 230 V, 3-Phase, 60 Cycle, 23 Amps

Overall Size: 40" wide x 28" long x 47" high

Ship Weight: 600 pounds

Controls: \_\_\_\_\_ Digital indicating temperature controller

Motor control push buttons & on-off heat switch

**LED** pilot lights

5 kA short circuit current rating (SCCR)

General: Heating elements located in heat chamber to