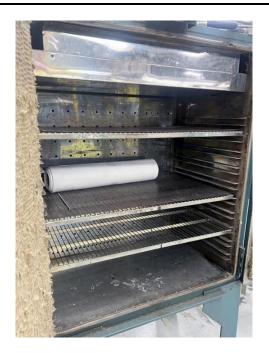

Power: \_\_\_\_\_ 4.4 KW

Air Flow: Forced Convection, Front to Back

Workable Dim's: \_\_\_\_\_ 36" wide x 21" deep x 36" high

Rated: 230 V, 3-Phase, 60 Cycle, 23 Amps

Overall Size: 40" wide x 28" long x 47" high

prevent radiant heating

High pressure carbon steel recirculating blower Heavy duty doors with explosion venting latches Silicone rubber door gasket