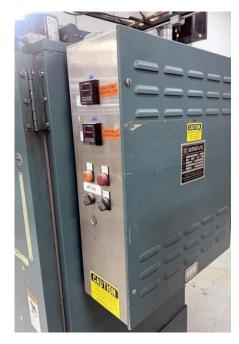

Ship Weight: 600 pounds

Controls: \_\_\_\_\_ Digital indicating temperature controller

Motor control push buttons & on-off heat switch

**LED** pilot lights

5 kA short circuit current rating (SCCR)

General: Heating elements located in heat chamber to

prevent radiant heating

High pressure carbon steel recirculating blower Heavy duty doors with explosion venting latches Silicone rubber door gasket