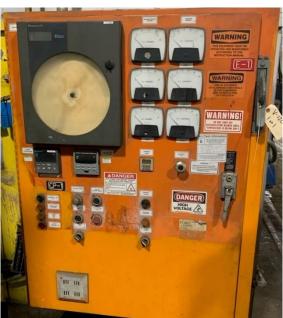

Heating: Electric, 36 KW

**Max Temp:** 1250°F

Voltage: \_\_\_\_\_ 480V / 3-Phase / 60 Hz, 54 Amps

Controls: Honeywell temperature & over-temp controllers

Honeywell round chart recorder