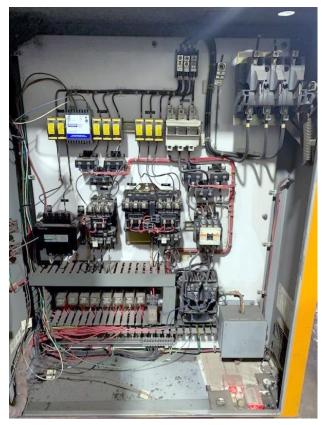

#### **Quality Used Heat Treating Equipment**

Item V-1207 - Furnace - Batch Temper, Can-Eng

Manufacturer: Can-Eng

Type: Batch Temper Model Number: SDB-446-12E Serial Number: 072460104

Working Dim's: \_\_\_\_\_ 24" wide x 48" deep x 28" high

Heating: Electric, 36 KW

**Max Temp:** 1250°F

Voltage: \_\_\_\_\_ 480V / 3-Phase / 60 Hz, 54 Amps

Controls: Honeywell temperature & over-temp controllers

Honeywell round chart recorder

### **Quality Used Heat Treating Equipment**

Item V-1207 - Furnace - Batch Temper, Can-Eng

| MODEL / TYPE | SDB=446=12E              |
|--------------|--------------------------|
| SERIAL NO.   | 072460104                |
| MAX TEMP.    | 1.250 F                  |
| TYPE OF FUEL | ELECTRIC                 |
| PRESSURE     | 100 mg                   |
| INPUT / HR.  | 36 KW                    |
| VOLTAGE      | 480/3/60                 |
| AMPS.        | FM & IRI RECOMMENDATIONS |
| INSURANCE    | FM & IRI RECOURS         |