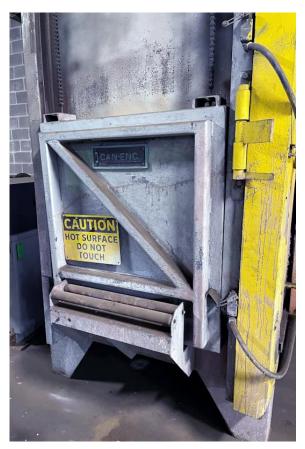

#### **Quality Used Heat Treating Equipment**

Item V-1207 - Furnace - Batch Temper, Can-Eng

Manufacturer: Can-Eng

Type: Batch Temper Model Number: SDB-446-12E Serial Number: 072460104

Working Dim's: \_\_\_\_\_ 24" wide x 48" deep x 28" high