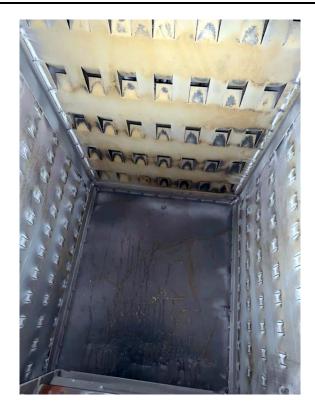

#### **Quality Used Heat Treating Equipment**

Item V-1207 - Furnace - Batch Temper, Can-Eng

Manufacturer: Can-Eng

Type: Batch Temper Model Number: SDB-446-12E Serial Number: 072460104

Working Dim's: \_\_\_\_\_ 24" wide x 48" deep x 28" high

Heating: Electric, 36 KW

**Max Temp:** 1250°F

Voltage: \_\_\_\_\_ 480V / 3-Phase / 60 Hz, 54 Amps

Controls: Honeywell temperature & over-temp controllers

Honeywell round chart recorder

### **Quality Used Heat Treating Equipment**

Item V-1207 - Furnace - Batch Temper, Can-Eng

| MODEL / TYPE | SDB=446=12E              |
|--------------|--------------------------|
| SERIAL NO.   | 072460104                |
| MAX TEMP.    | 1.250 F                  |
| TYPE OF FUEL | ELECTRIC                 |
| PRESSURE     | 100 mg                   |
| INPUT / HR.  | 36 KW                    |
| VOLTAGE      | 480/3/60                 |
| AMPS.        | FM & IRI RECOMMENDATIONS |
| INSURANCE    | FM & IRI RECOURS         |