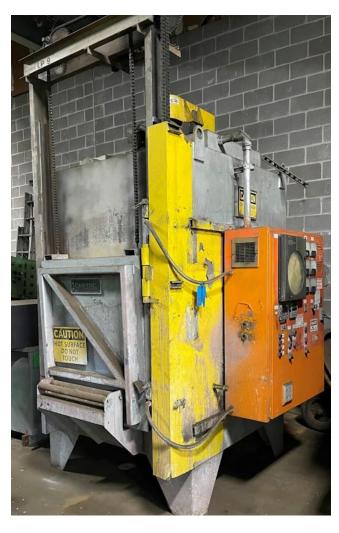

#### **Quality Used Heat Treating Equipment**

Item V-1207 - Furnace - Batch Temper, Can-Eng

Manufacturer: Can-Eng

Type: Batch Temper Model Number: SDB-446-12E Serial Number: 072460104

Working Dim's: \_\_\_\_\_ 24" wide x 48" deep x 28" high

Heating: Electric, 36 KW

**Max Temp:** 1250°F

Voltage: \_\_\_\_\_ 480V / 3-Phase / 60 Hz, 54 Amps

Controls: Honeywell temperature & over-temp controllers

Honeywell round chart recorder