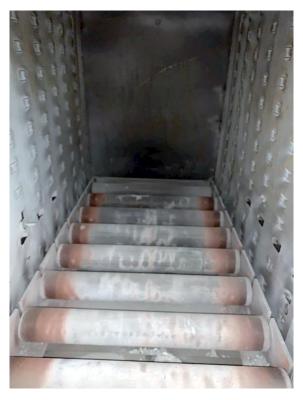

#### **Quality Used Heat Treating Equipment**

Item V-1207 - Furnace - Batch Temper, Can-Eng

Manufacturer: Can-Eng

Type: Batch Temper Model Number: SDB-446-12E Serial Number: 072460104

Working Dim's: \_\_\_\_\_ 24" wide x 48" deep x 28" high

Heating: Electric, 36 KW

**Max Temp:** 1250°F

Voltage: \_\_\_\_\_ 480V / 3-Phase / 60 Hz, 54 Amps

Controls: Honeywell temperature & over-temp controllers

Honeywell round chart recorder

### **Quality Used Heat Treating Equipment**

Item V-1207 - Furnace - Batch Temper, Can-Eng

| MODEL / TYPE | SDB=446=12E              |
|--------------|--------------------------|
| SERIAL NO.   | 072460104                |
| MAX TEMP.    | 1.250 F                  |
| TYPE OF FUEL | ELECTRIC                 |
| PRESSURE     | 100 mg                   |
| INPUT / HR.  | 36 KW                    |
| VOLTAGE      | 480/3/60                 |
| AMPS.        | FM & IRI RECOMMENDATIONS |
| INSURANCE    | FM & IRI RECOURS         |