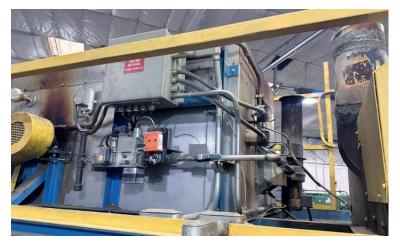

Heating: Natural Gas, 400,000 BTU

Working Dim's: 48" wide x 5" clear height x 10' of heating

Note: Clear height can be increased.

Overall Dim's: \_\_\_\_\_ 9'8" wide x 15' long x 9'8" high

Power: \_\_\_\_\_ 480 Volts / 3-Phase / 60 Hz

Load Area: 30" Unload Area: 33"

Load Height: \_\_\_\_\_ 36" from Floor

**Max Temp:** 400°F

**Blower:** Exhaust Blower on Charge End

Controls: \_\_\_\_\_ Future Design Controls FDC8100 Temp Controller

**Autronics TC400 Over-Temp Controller** 

Variable speed belt drive