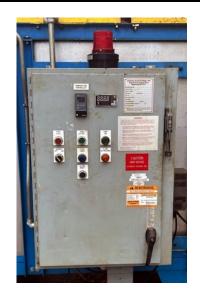

Load Area: 30" Unload Area: 33"

Load Height: \_\_\_\_\_ 36" from Floor

**Max Temp:** 400°F

**Blower:** Exhaust Blower on Charge End

Controls: \_\_\_\_\_ Future Design Controls FDC8100 Temp Controller

**Autronics TC400 Over-Temp Controller** 

Variable speed belt drive