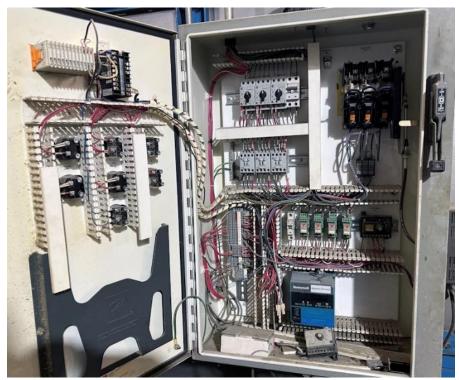

Load Area: 30" Unload Area: 33"

Load Height: \_\_\_\_\_ 36" from Floor

**Max Temp:** 400°F

**Blower:** Exhaust Blower on Charge End

Controls: \_\_\_\_\_ Future Design Controls FDC8100 Temp Controller

**Autronics TC400 Over-Temp Controller** 