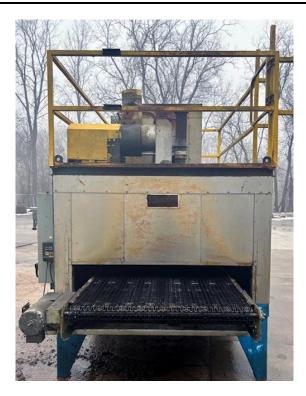

#### **Quality Used Heat Treating Equipment**

Item U-3857 Furnace – Mesh Belt, Infratrol

Manufacturer: \_\_\_\_\_ Infratrol Manufacturing

Type: \_\_\_\_\_ Continuous Flat Wire Belt Furnace

Serial Number: 0V7428S1C01L06

Heating: Natural Gas, 400,000 BTU

Working Dim's: 48" wide x 5" clear height x 10' of heating

Note: Clear height can be increased.

Overall Dim's: \_\_\_\_\_ 9'8" wide x 15' long x 9'8" high

Power: \_\_\_\_\_ 480 Volts / 3-Phase / 60 Hz

Load Area: 30" Unload Area: 33"

Load Height: \_\_\_\_\_ 36" from Floor

**Max Temp:** 400°F

**Blower:** Exhaust Blower on Charge End

Controls: \_\_\_\_\_ Future Design Controls FDC8100 Temp Controller

**Autronics TC400 Over-Temp Controller** 

Variable speed belt drive