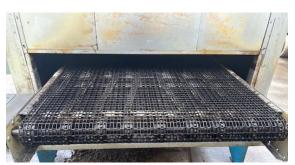

Heating: Natural Gas, 400,000 BTU

Working Dim's: 48" wide x 5" clear height x 10' of heating

Note: Clear height can be increased.

Overall Dim's: \_\_\_\_\_ 9'8" wide x 15' long x 9'8" high

Power: \_\_\_\_\_ 480 Volts / 3-Phase / 60 Hz