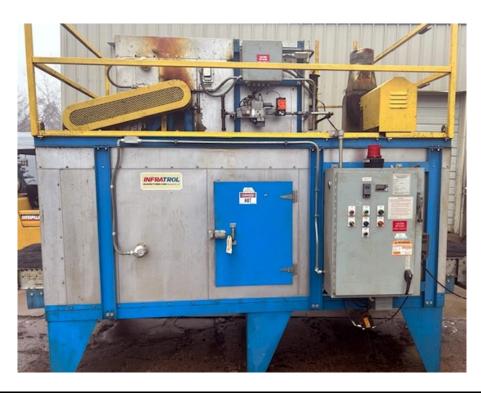

#### **Quality Used Heat Treating Equipment**

Item U-3857 Furnace – Mesh Belt, Infratrol

Manufacturer: \_\_\_\_\_ Infratrol Manufacturing

Type: \_\_\_\_\_ Continuous Flat Wire Belt Furnace

Serial Number: 0V7428S1C01L06

Heating: Natural Gas, 400,000 BTU

Working Dim's: 48" wide x 5" clear height x 10' of heating

Note: Clear height can be increased.

Overall Dim's: \_\_\_\_\_ 9'8" wide x 15' long x 9'8" high

Power: \_\_\_\_\_ 480 Volts / 3-Phase / 60 Hz

Load Area: 30" Unload Area: 33"

Load Height: \_\_\_\_\_ 36" from Floor

**Max Temp:** 400°F

**Blower:** Exhaust Blower on Charge End

Controls: \_\_\_\_\_ Future Design Controls FDC8100 Temp Controller

**Autronics TC400 Over-Temp Controller** 

Variable speed belt drive