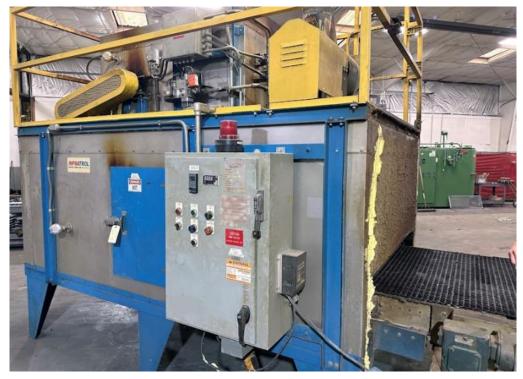

Heating: Natural Gas, 400,000 BTU

Working Dim's: 48" wide x 5" clear height x 10' of heating

Note: Clear height can be increased.

Overall Dim's: \_\_\_\_\_ 9'8" wide x 15' long x 9'8" high

Power: \_\_\_\_\_ 480 Volts / 3-Phase / 60 Hz

Load Area: 30" Unload Area: 33"

Load Height: \_\_\_\_\_ 36" from Floor

**Max Temp:** 400°F

**Blower:** Exhaust Blower on Charge End

Controls: \_\_\_\_\_ Future Design Controls FDC8100 Temp Controller

**Autronics TC400 Over-Temp Controller** 

Variable speed belt drive