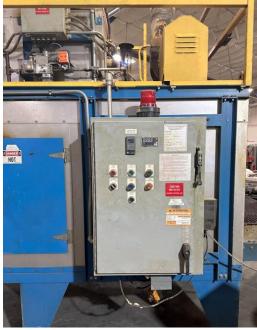

Load Area: 30" Unload Area: 33"

Load Height: \_\_\_\_\_ 36" from Floor

**Max Temp:** 400°F

**Blower:** Exhaust Blower on Charge End

Controls: \_\_\_\_\_ Future Design Controls FDC8100 Temp Controller

**Autronics TC400 Over-Temp Controller** 

Variable speed belt drive