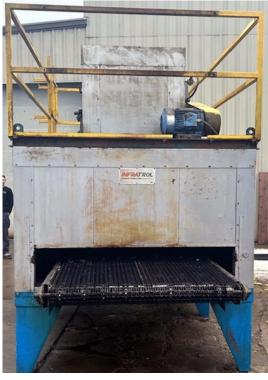

#### **Quality Used Heat Treating Equipment**

Item U-3857 Furnace – Mesh Belt, Infratrol

Manufacturer: \_\_\_\_\_ Infratrol Manufacturing

Type: \_\_\_\_\_ Continuous Flat Wire Belt Furnace

Serial Number: 0V7428S1C01L06

Heating: Natural Gas, 400,000 BTU

Working Dim's: 48" wide x 5" clear height x 10' of heating

Note: Clear height can be increased.

Overall Dim's: \_\_\_\_\_ 9'8" wide x 15' long x 9'8" high

Power: \_\_\_\_\_ 480 Volts / 3-Phase / 60 Hz

Load Area: 30" Unload Area: 33"

Load Height: \_\_\_\_\_ 36" from Floor

**Max Temp:** 400°F

**Blower:** Exhaust Blower on Charge End

Controls: \_\_\_\_\_ Future Design Controls FDC8100 Temp Controller

**Autronics TC400 Over-Temp Controller** 

Variable speed belt drive