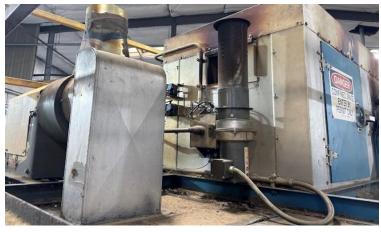

Heating: Natural Gas, 400,000 BTU

Working Dim's: 48" wide x 5" clear height x 10' of heating

Note: Clear height can be increased.

Overall Dim's: \_\_\_\_\_ 9'8" wide x 15' long x 9'8" high

Power: \_\_\_\_\_ 480 Volts / 3-Phase / 60 Hz

Load Area: 30" Unload Area: 33"

Load Height: \_\_\_\_\_ 36" from Floor

**Max Temp:** 400°F

**Blower:** Exhaust Blower on Charge End

Controls: \_\_\_\_\_ Future Design Controls FDC8100 Temp Controller

**Autronics TC400 Over-Temp Controller** 