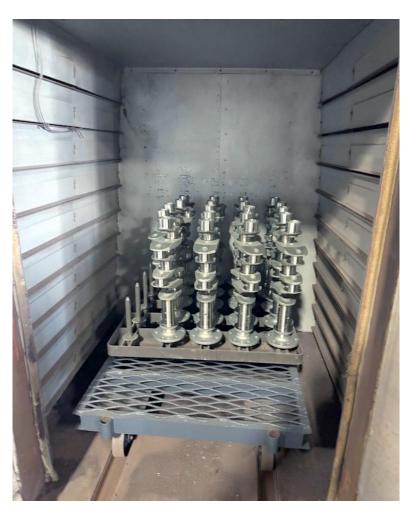

## HEAT TREAT EQUIPMENT Quality Used Heat Treating Equipment Item V-1221 – Oven – Walk-In, Despatch

| Manufacturer:  | Despatch Industries            |
|----------------|--------------------------------|
| Туре:          | Walk-In Oven                   |
| Serial Number: |                                |
| Model:         | V-39 standard                  |
|                | 40" wide x 51" deep x 63" high |
| Power:         | 480 Volts / 3-Phase / 60 Hz    |
| Heater:        |                                |
| Max Temp:      |                                |
| Controls:      | Honeywell Digital Controls     |
|                | Round chart recorder           |

## **HEAT TREAT EQUIPMENT Quality Used Heat Treating Equipment** Item V-1221 – Oven – Walk-In, Despatch

Heat Treat Equipment - <u>www.heattreatequip.com</u> 42056 Michigan Ave, Canton, MI 48188 Office: (734) 331-3939 - Fax: (734) 331-3915