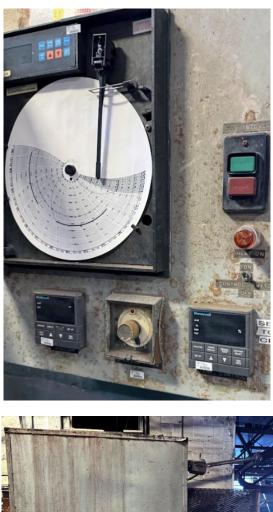

## HEAT TREAT EQUIPMENT Quality Used Heat Treating Equipment Item V-1221 – Oven – Walk-In, Despatch

| Manufacturer:  | Despatch Industries            |
|----------------|--------------------------------|
| Туре:          | Walk-In Oven                   |
| Serial Number: |                                |
| Model:         | V-39 standard                  |
|                | 40" wide x 51" deep x 63" high |
| Power:         | 480 Volts / 3-Phase / 60 Hz    |
| Heater:        |                                |
| Max Temp:      |                                |
| Controls:      | Honeywell Digital Controls     |
|                | Round chart recorder           |

## **HEAT TREAT EQUIPMENT Quality Used Heat Treating Equipment** Item V-1221 – Oven – Walk-In, Despatch

Heat Treat Equipment - <u>www.heattreatequip.com</u> 42056 Michigan Ave, Canton, MI 48188 Office: (734) 331-3939 - Fax: (734) 331-3915