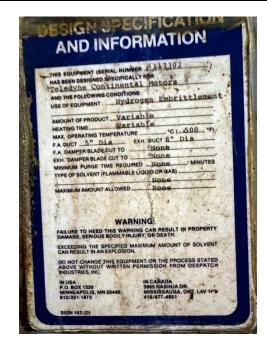

## **HEAT TREAT EQUIPMENT** Quality Used Heat Treating Equipment Item V-1221 – Oven – Walk-In, Despatch

| wodel                                                                                                            | STO .                          |
|------------------------------------------------------------------------------------------------------------------|--------------------------------|
| Normal Operating                                                                                                 | 200°F                          |
| the state of the state                                                                                           | 500°F                          |
| Max. Operating T                                                                                                 | Eiectric                       |
| Heater Type                                                                                                      | THE AND FLOW OF THE REAL       |
| Heater Capacity                                                                                                  | 26 KW                          |
| the second second                                                                                                |                                |
| Heater Amps                                                                                                      | 31.3                           |
|                                                                                                                  |                                |
| Total Motor An                                                                                                   | nps. 3.2                       |
| Line Voltage                                                                                                     | 480-3-60                       |
| Control Voltage                                                                                                  | 120-1-60                       |
| He states                                                                                                        | ESPATCH                        |
|                                                                                                                  | USTRIES, INC.                  |
|                                                                                                                  | apolis, Minnesota 55440<br>USA |
| and the second | ississauda, Ont. LAV 1P3       |