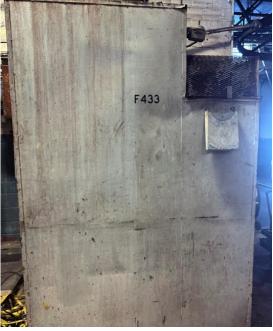

## HEAT TREAT EQUIPMENT Quality Used Heat Treating Equipment Item V-1221 – Oven – Walk-In, Despatch

| Manufacturer:  | Despatch Industries            |
|----------------|--------------------------------|
| Туре:          | Walk-In Oven                   |
| Serial Number: |                                |
| Model:         | V-39 standard                  |
|                | 40" wide x 51" deep x 63" high |
| Power:         | 480 Volts / 3-Phase / 60 Hz    |
| Heater:        |                                |
| Max Temp:      |                                |
| Controls:      | Honeywell Digital Controls     |
|                | Round chart recorder           |