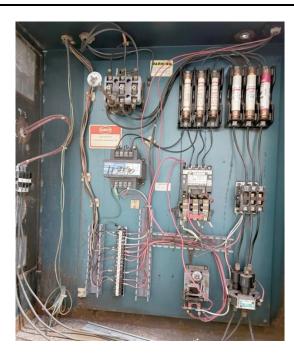

## HEAT TREAT EQUIPMENT Quality Used Heat Treating Equipment Item V-1221 – Oven – Walk-In, Despatch

| Manufacturer:  | Despatch Industries            |
|----------------|--------------------------------|
| Туре:          | Walk-In Oven                   |
| Serial Number: |                                |
| Model:         | V-39 standard                  |
|                | 40" wide x 51" deep x 63" high |
| Power:         | 480 Volts / 3-Phase / 60 Hz    |
| Heater:        |                                |
| Max Temp:      |                                |
| Controls:      | Honeywell Digital Controls     |
|                | Round chart recorder           |