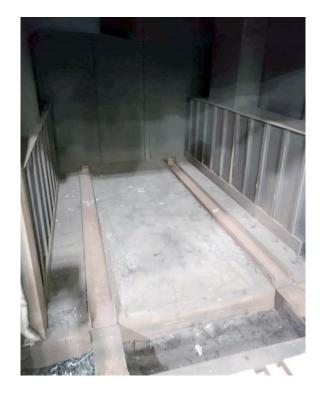

Interior Dim's: \_\_\_\_\_ 60" wide x 88" deep x 55" high

Cart Dim's: \_\_\_\_\_ 48" wide x 72" deep x 45" high

Interior Dim's: \_\_\_\_\_ 112" wide x 112" deep x 142" high

Fuel/Max Temp: \_\_\_\_\_Natural gas / 1000°F