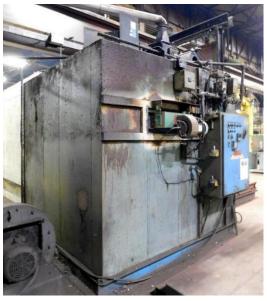

#### **Quality Used Heat Treating Equipment**

Item V-1227 - Furnace - Car Bottom, IHEI

Manufacturer: \_\_\_\_IHEI

Type: \_\_\_\_\_ Direct-Fired Car Bottom Furnace

**Model Number: \_\_\_\_\_ CO 48 72 48** 

Interior Dim's: \_\_\_\_\_ 60" wide x 88" deep x 55" high

Cart Dim's: \_\_\_\_\_ 48" wide x 72" deep x 45" high

Interior Dim's: \_\_\_\_\_ 112" wide x 112" deep x 142" high

Fuel/Max Temp: \_\_\_\_\_Natural gas / 1000°F

Power: 480 Volts, 3-Phase, 60 Hz

Controls: Control panel mounted on Furnace

**Honeywell Temperature & High-Limit Controls** 