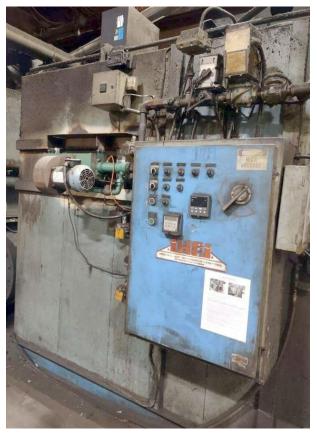

Power: 480 Volts, 3-Phase, 60 Hz

Controls: Control panel mounted on Furnace

**Honeywell Temperature & High-Limit Controls** 

### **Quality Used Heat Treating Equipment**

Item V-1227 – Furnace – Car Bottom, IHEI