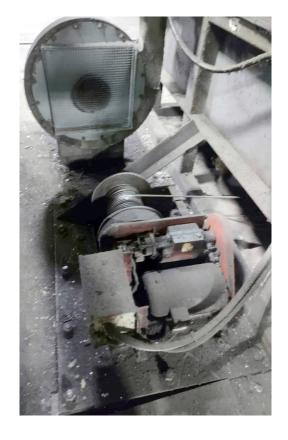

Interior Dim's: \_\_\_\_\_ 60" wide x 88" deep x 55" high

Cart Dim's: \_\_\_\_\_ 48" wide x 72" deep x 45" high

Interior Dim's: \_\_\_\_\_ 112" wide x 112" deep x 142" high

Fuel/Max Temp: \_\_\_\_\_Natural gas / 1000°F