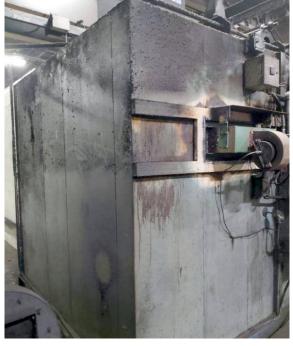

Interior Dim's: \_\_\_\_\_ 60" wide x 88" deep x 55" high

Cart Dim's: \_\_\_\_\_ 48" wide x 72" deep x 45" high

Interior Dim's: \_\_\_\_\_ 112" wide x 112" deep x 142" high

Fuel/Max Temp: \_\_\_\_\_Natural gas / 1000°F

### **Quality Used Heat Treating Equipment**

Item V-1227 - Furnace - Car Bottom, IHEI