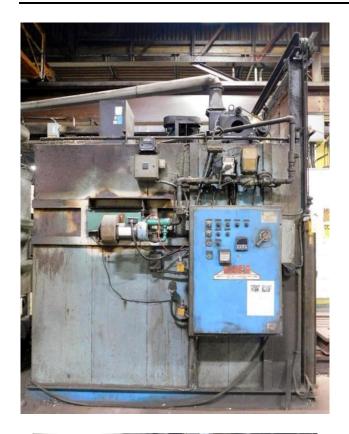

Power: 480 Volts, 3-Phase, 60 Hz

Controls: Control panel mounted on Furnace

**Honeywell Temperature & High-Limit Controls** 

### **Quality Used Heat Treating Equipment**

Item V-1227 - Furnace - Car Bottom, IHEI