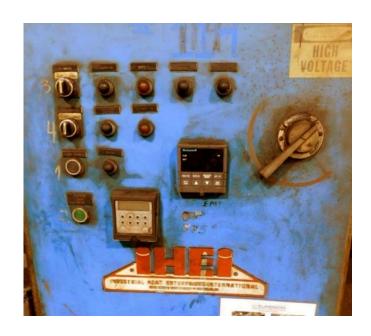

Power: 480 Volts, 3-Phase, 60 Hz

Controls: Control panel mounted on Furnace

**Honeywell Temperature & High-Limit Controls** 