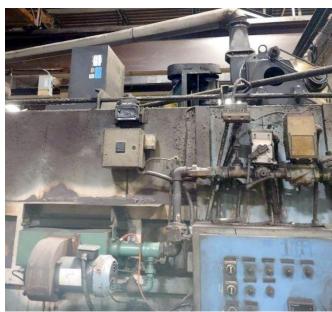

#### **Quality Used Heat Treating Equipment**

Item V-1227 - Furnace - Car Bottom, IHEI

Manufacturer: \_\_\_\_IHEI

Type: \_\_\_\_\_ Direct-Fired Car Bottom Furnace

**Model Number: \_\_\_\_\_ CO 48 72 48** 

Interior Dim's: \_\_\_\_\_ 60" wide x 88" deep x 55" high

Cart Dim's: \_\_\_\_\_ 48" wide x 72" deep x 45" high

Interior Dim's: \_\_\_\_\_ 112" wide x 112" deep x 142" high

Fuel/Max Temp: \_\_\_\_\_Natural gas / 1000°F

Power: 480 Volts, 3-Phase, 60 Hz

Controls: Control panel mounted on Furnace

**Honeywell Temperature & High-Limit Controls** 