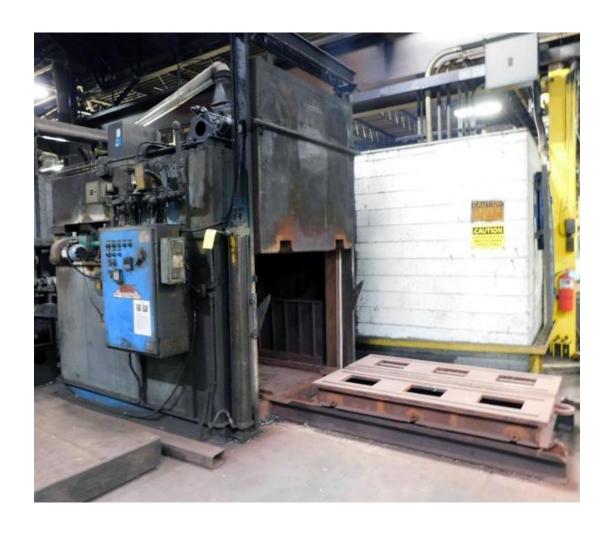

#### **Quality Used Heat Treating Equipment**

Item V-1227 - Furnace - Car Bottom, IHEI

Manufacturer: \_\_\_\_IHEI

Type: \_\_\_\_\_ Direct-Fired Car Bottom Furnace

**Model Number: \_\_\_\_\_ CO 48 72 48** 

Interior Dim's: \_\_\_\_\_ 60" wide x 88" deep x 55" high

Cart Dim's: \_\_\_\_\_ 48" wide x 72" deep x 45" high

Interior Dim's: \_\_\_\_\_ 112" wide x 112" deep x 142" high

Fuel/Max Temp: \_\_\_\_\_Natural gas / 1000°F

Power: 480 Volts, 3-Phase, 60 Hz

Controls: Control panel mounted on Furnace

**Honeywell Temperature & High-Limit Controls** 