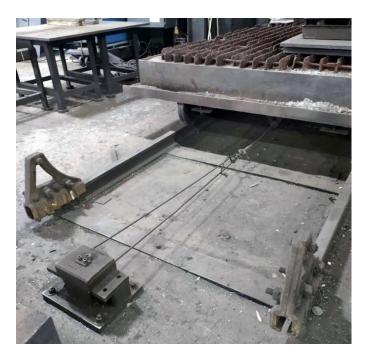

#### **Quality Used Heat Treating Equipment**

Item V-1227 - Furnace - Car Bottom, IHEI

Manufacturer: \_\_\_\_IHEI

Type: \_\_\_\_\_ Direct-Fired Car Bottom Furnace

**Model Number: \_\_\_\_\_ CO 48 72 48** 

Interior Dim's: \_\_\_\_\_ 60" wide x 88" deep x 55" high

Cart Dim's: \_\_\_\_\_ 48" wide x 72" deep x 45" high

Interior Dim's: \_\_\_\_\_ 112" wide x 112" deep x 142" high

Fuel/Max Temp: \_\_\_\_\_Natural gas / 1000°F

Power: 480 Volts, 3-Phase, 60 Hz

Controls: Control panel mounted on Furnace

**Honeywell Temperature & High-Limit Controls** 