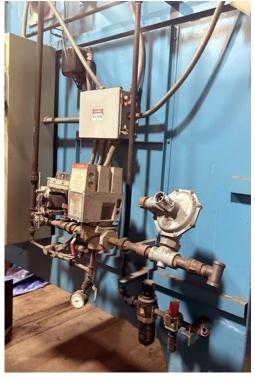

Controls: Honeywell Indicating Recording Controller

**Honeywell UDC2500 Temperature Controller** 