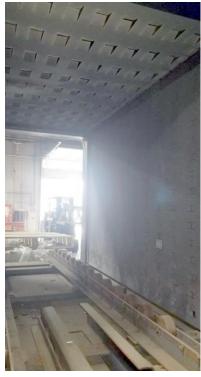

#### **Quality Used Heat Treating Equipment**

Item U-3842 – Furnace –Batch Temper, Gas-Fired, Lindberg

**Manufacturer:** Lindberg

Type: \_\_\_\_ Gas-Fired Batch Temper Serial Number: \_\_\_ Tag 20490

Workable Dim's: 36" wide x 96" deep x 36" high

(actual door width is 40")

(actual usable load depth is 90")

Rating: 480 Volts, 3-Phase, 60 Hz

Maximum Temp: 1200°F

Door: \_\_\_\_\_ Vertical pneumatic

Burners: Eclipse, 1,000,000 BTU's

Fan: New York Recirculating Fan, 5 HP

Controls: Honeywell Indicating Recording Controller

**Honeywell UDC2500 Temperature Controller** 