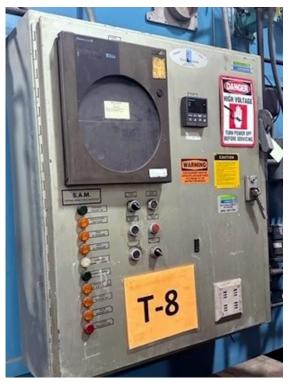

Controls: Honeywell Indicating Recording Controller

**Honeywell UDC2500 Temperature Controller** 