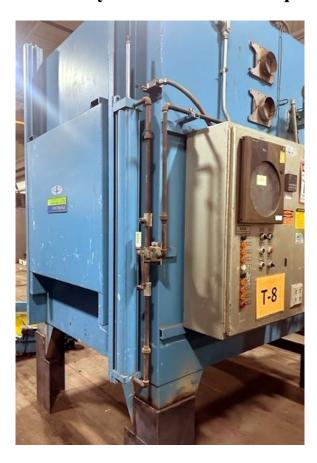

#### **Quality Used Heat Treating Equipment**

Item U-3842 – Furnace –Batch Temper, Gas-Fired, Lindberg

**Manufacturer:** Lindberg

Type: \_\_\_\_ Gas-Fired Batch Temper Serial Number: \_\_\_ Tag 20490

Workable Dim's: 36" wide x 96" deep x 36" high

(actual door width is 40")

(actual usable load depth is 90")

Rating: 480 Volts, 3-Phase, 60 Hz

Maximum Temp: 1200°F

Door: \_\_\_\_\_ Vertical pneumatic

Burners: Eclipse, 1,000,000 BTU's

Fan: New York Recirculating Fan, 5 HP

Controls: Honeywell Indicating Recording Controller

**Honeywell UDC2500 Temperature Controller** 