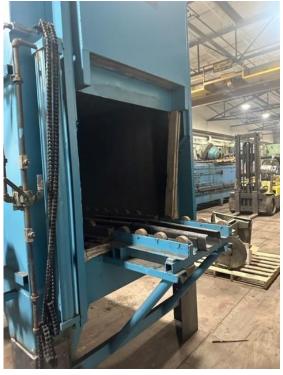

#### **Quality Used Heat Treating Equipment**

Item U-3842 – Furnace –Batch Temper, Gas-Fired, Lindberg

**Manufacturer:** Lindberg

Type: \_\_\_\_ Gas-Fired Batch Temper Serial Number: \_\_\_ Tag 20490

Workable Dim's: 36" wide x 96" deep x 36" high

(actual door width is 40")

(actual usable load depth is 90")

Rating: 480 Volts, 3-Phase, 60 Hz

Maximum Temp: 1200°F

Door: \_\_\_\_\_ Vertical pneumatic

Burners: Eclipse, 1,000,000 BTU's

Fan: New York Recirculating Fan, 5 HP