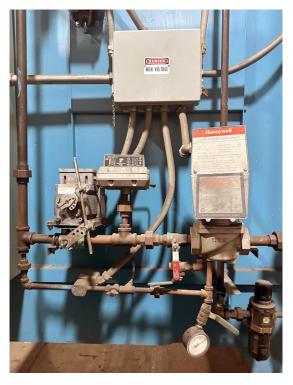

Controls: Honeywell Indicating Recording Controller

**Honeywell UDC2500 Temperature Controller** 