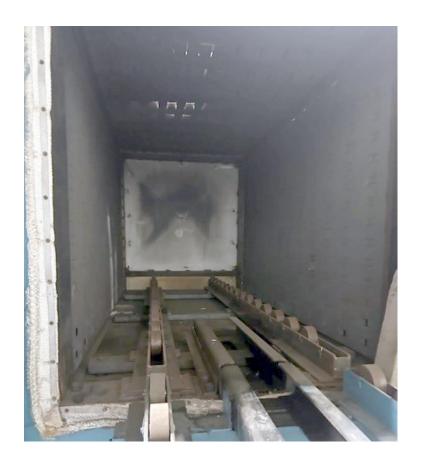

#### **Quality Used Heat Treating Equipment**

Item U-3842 – Furnace –Batch Temper, Gas-Fired, Lindberg

**Manufacturer:** Lindberg

Type: \_\_\_\_ Gas-Fired Batch Temper Serial Number: \_\_\_ Tag 20490

Workable Dim's: 36" wide x 96" deep x 36" high

(actual door width is 40")

(actual usable load depth is 90")

Rating: 480 Volts, 3-Phase, 60 Hz

Maximum Temp: 1200°F

Door: \_\_\_\_\_ Vertical pneumatic

Burners: Eclipse, 1,000,000 BTU's

Fan: New York Recirculating Fan, 5 HP

Controls: Honeywell Indicating Recording Controller

**Honeywell UDC2500 Temperature Controller** 