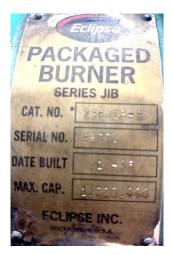

(actual door width is 40")

(actual usable load depth is 90")

Rating: 480 Volts, 3-Phase, 60 Hz

Maximum Temp: 1200°F

Door: \_\_\_\_\_ Vertical pneumatic

Burners: Eclipse, 1,000,000 BTU's

Fan: New York Recirculating Fan, 5 HP