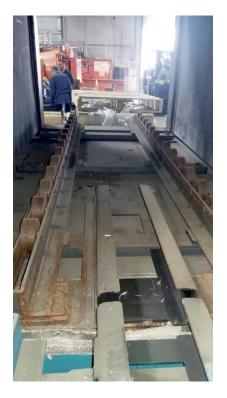

#### **Quality Used Heat Treating Equipment**

Item U-3842 – Furnace –Batch Temper, Gas-Fired, Lindberg

**Manufacturer:** Lindberg

Type: \_\_\_\_ Gas-Fired Batch Temper Serial Number: \_\_\_ Tag 20490

Workable Dim's: 36" wide x 96" deep x 36" high

(actual door width is 40")

(actual usable load depth is 90")

Rating: 480 Volts, 3-Phase, 60 Hz

Maximum Temp: 1200°F

Door: \_\_\_\_\_ Vertical pneumatic

Burners: Eclipse, 1,000,000 BTU's

Fan: New York Recirculating Fan, 5 HP

Controls: Honeywell Indicating Recording Controller

**Honeywell UDC2500 Temperature Controller** 