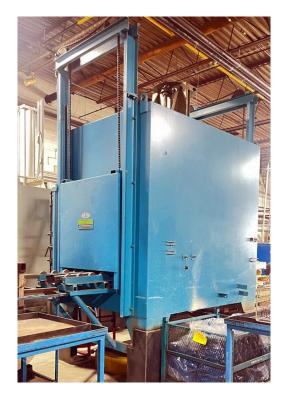

#### **Quality Used Heat Treating Equipment**

Item U-3842 – Furnace –Batch Temper, Gas-Fired, Lindberg

**Manufacturer:** Lindberg

Type: \_\_\_\_ Gas-Fired Batch Temper Serial Number: \_\_\_ Tag 20490

Workable Dim's: 36" wide x 96" deep x 36" high

(actual door width is 40")

(actual usable load depth is 90")

Rating: 480 Volts, 3-Phase, 60 Hz

Maximum Temp: 1200°F

Door: \_\_\_\_\_ Vertical pneumatic

Burners: Eclipse, 1,000,000 BTU's

Fan: New York Recirculating Fan, 5 HP