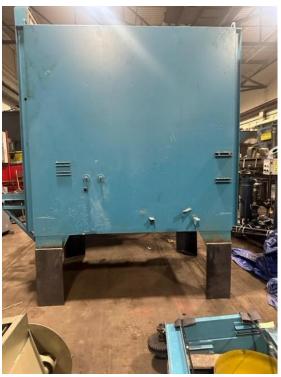

#### **Quality Used Heat Treating Equipment**

Item U-3842 – Furnace –Batch Temper, Gas-Fired, Lindberg

**Manufacturer:** Lindberg

Type: \_\_\_\_ Gas-Fired Batch Temper Serial Number: \_\_\_ Tag 20490

Workable Dim's: 36" wide x 96" deep x 36" high

(actual door width is 40")

(actual usable load depth is 90")

Rating: 480 Volts, 3-Phase, 60 Hz

Maximum Temp: 1200°F

Door: \_\_\_\_\_ Vertical pneumatic

Burners: Eclipse, 1,000,000 BTU's

Fan: New York Recirculating Fan, 5 HP