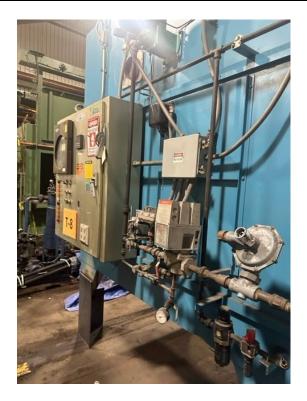

Controls: Honeywell Indicating Recording Controller

**Honeywell UDC2500 Temperature Controller** 