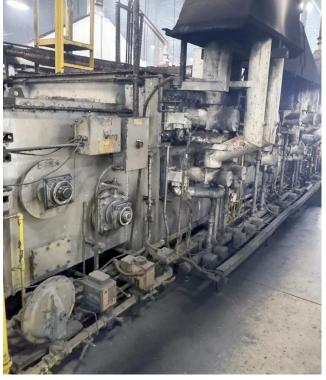

| Manufacturer:                                                            | Can-Eng                                         |
|--------------------------------------------------------------------------|-------------------------------------------------|
|                                                                          | Mesh Belt Conveyor Furnace Line                 |
| Serial Number:                                                           |                                                 |
|                                                                          | 44" wide x 20' heating x 8" height              |
| 6                                                                        | 10'6" wide x 103' long x 11'6" high             |
|                                                                          | Natural Gas – recuperated, 1,554,000 BTUH input |
|                                                                          | 15 pounds per square foot                       |
|                                                                          | Hardening @ 1750°F; Tempering @ 800°F           |
|                                                                          | 480V / 3-Phase / 60 Hz, 149 FLA                 |
| Components:                                                              |                                                 |
| Metro loading system                                                     |                                                 |
| Prewash (dunk & spray)                                                   |                                                 |
| Hardening line furnace (44" belt, 20' harden)                            |                                                 |
| Heated oil quench tank (SBS oil-to-air cooler)                           |                                                 |
| Post wash (dunk & spray)                                                 |                                                 |
| Temper line furnace (48" belt, 19' temper)                               |                                                 |
| Vibratory discharge                                                      |                                                 |
| Capacity:                                                                |                                                 |
| Carbon Nitriding: 1500 lbs per hour at 1750°F                            |                                                 |
| Neutral Hardening: approx. 2000 lbs per hour at 1600°F                   |                                                 |
| Controls:                                                                |                                                 |
| Free standing panels including AB PLC's                                  |                                                 |
| Honeywell digital controls & over-temps                                  |                                                 |
| Marathon carbon probe                                                    |                                                 |
| Utilities:                                                               |                                                 |
| 1,864 SCFH natural gas @ 2 PSIG                                          |                                                 |
| 2000 SCFH endothermic gas @ 0.5-1.0 PSIG                                 |                                                 |
| 2000 SCFH Chuother me gas @ 0.5-1.0 1 SIG<br>2000 SCFH N2 @ 0.5-3.0 PSIG |                                                 |
|                                                                          |                                                 |