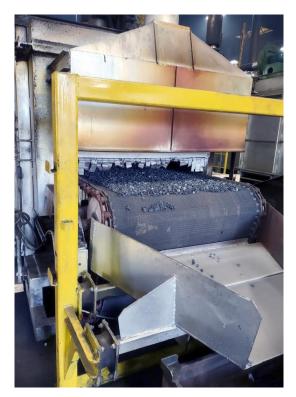

| Manufacturer:                                                            | Can-Eng                                         |
|--------------------------------------------------------------------------|-------------------------------------------------|
|                                                                          | Mesh Belt Conveyor Furnace Line                 |
| Serial Number:                                                           |                                                 |
|                                                                          | 44" wide x 20' heating x 8" height              |
| 6                                                                        | 10'6" wide x 103' long x 11'6" high             |
|                                                                          | Natural Gas – recuperated, 1,554,000 BTUH input |
|                                                                          | 15 pounds per square foot                       |
|                                                                          | Hardening @ 1750°F; Tempering @ 800°F           |
|                                                                          | 480V / 3-Phase / 60 Hz, 149 FLA                 |
| Components:                                                              |                                                 |
| Metro loading system                                                     |                                                 |
| Prewash (dunk & spray)                                                   |                                                 |
| Hardening line furnace (44" belt, 20' harden)                            |                                                 |
| Heated oil quench tank (SBS oil-to-air cooler)                           |                                                 |
| Post wash (dunk & spray)                                                 |                                                 |
| Temper line furnace (48" belt, 19' temper)                               |                                                 |
| Vibratory discharge                                                      |                                                 |
| Capacity:                                                                |                                                 |
| Carbon Nitriding: 1500 lbs per hour at 1750°F                            |                                                 |
| Neutral Hardening: approx. 2000 lbs per hour at 1600°F                   |                                                 |
| Controls:                                                                |                                                 |
| Free standing panels including AB PLC's                                  |                                                 |
| Honeywell digital controls & over-temps                                  |                                                 |
| Marathon carbon probe                                                    |                                                 |
| Utilities:                                                               |                                                 |
| 1,864 SCFH natural gas @ 2 PSIG                                          |                                                 |
| 2000 SCFH endothermic gas @ 0.5-1.0 PSIG                                 |                                                 |
| 2000 SCFH Chuother me gas @ 0.5-1.0 1 SIG<br>2000 SCFH N2 @ 0.5-3.0 PSIG |                                                 |
|                                                                          |                                                 |