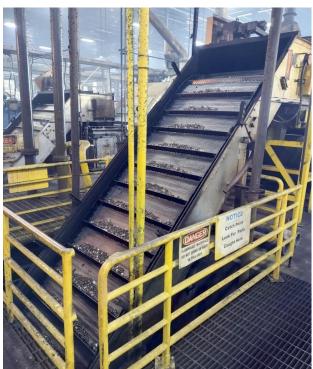

| Manufacturer:                                                            | Can-Eng                                         |
|--------------------------------------------------------------------------|-------------------------------------------------|
|                                                                          | Mesh Belt Conveyor Furnace Line                 |
| Serial Number:                                                           |                                                 |
|                                                                          | 44" wide x 20' heating x 8" height              |
| 6                                                                        | 10'6" wide x 103' long x 11'6" high             |
|                                                                          | Natural Gas – recuperated, 1,554,000 BTUH input |
|                                                                          | 15 pounds per square foot                       |
|                                                                          | Hardening @ 1750°F; Tempering @ 800°F           |
|                                                                          | 480V / 3-Phase / 60 Hz, 149 FLA                 |
| Components:                                                              |                                                 |
| Metro loading system                                                     |                                                 |
| Prewash (dunk & spray)                                                   |                                                 |
| Hardening line furnace (44" belt, 20' harden)                            |                                                 |
| Heated oil quench tank (SBS oil-to-air cooler)                           |                                                 |
| Post wash (dunk & spray)                                                 |                                                 |
| Temper line furnace (48" belt, 19' temper)                               |                                                 |
| Vibratory discharge                                                      |                                                 |
| Capacity:                                                                |                                                 |
| Carbon Nitriding: 1500 lbs per hour at 1750°F                            |                                                 |
| Neutral Hardening: approx. 2000 lbs per hour at 1600°F                   |                                                 |
| Controls:                                                                |                                                 |
| Free standing panels including AB PLC's                                  |                                                 |
| Honeywell digital controls & over-temps                                  |                                                 |
| Marathon carbon probe                                                    |                                                 |
| Utilities:                                                               |                                                 |
| 1,864 SCFH natural gas @ 2 PSIG                                          |                                                 |
| 2000 SCFH endothermic gas @ 0.5-1.0 PSIG                                 |                                                 |
| 2000 SCFH Chuother me gas @ 0.5-1.0 1 SIG<br>2000 SCFH N2 @ 0.5-3.0 PSIG |                                                 |
|                                                                          |                                                 |