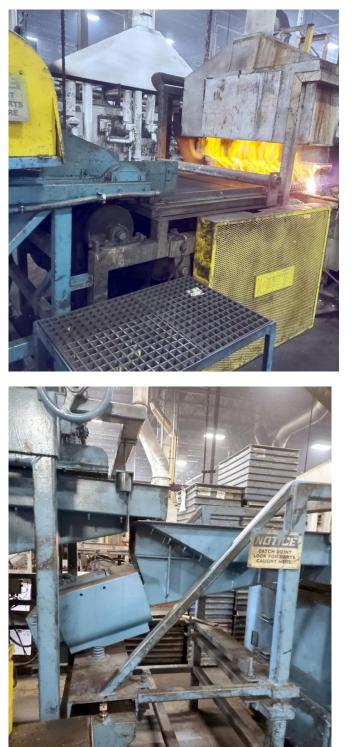

| Manufacturer:                                                            | Can-Eng                                         |
|--------------------------------------------------------------------------|-------------------------------------------------|
|                                                                          | Mesh Belt Conveyor Furnace Line                 |
| Serial Number:                                                           |                                                 |
|                                                                          | 44" wide x 20' heating x 8" height              |
| 6                                                                        | 10'6" wide x 103' long x 11'6" high             |
|                                                                          | Natural Gas – recuperated, 1,554,000 BTUH input |
|                                                                          | 15 pounds per square foot                       |
|                                                                          | Hardening @ 1750°F; Tempering @ 800°F           |
|                                                                          | 480V / 3-Phase / 60 Hz, 149 FLA                 |
| Components:                                                              |                                                 |
| Metro loading system                                                     |                                                 |
| Prewash (dunk & spray)                                                   |                                                 |
| Hardening line furnace (44" belt, 20' harden)                            |                                                 |
| Heated oil quench tank (SBS oil-to-air cooler)                           |                                                 |
| Post wash (dunk & spray)                                                 |                                                 |
| Temper line furnace (48" belt, 19' temper)                               |                                                 |
| Vibratory discharge                                                      |                                                 |
| Capacity:                                                                |                                                 |
| Carbon Nitriding: 1500 lbs per hour at 1750°F                            |                                                 |
| Neutral Hardening: approx. 2000 lbs per hour at 1600°F                   |                                                 |
| Controls:                                                                |                                                 |
| Free standing panels including AB PLC's                                  |                                                 |
| Honeywell digital controls & over-temps                                  |                                                 |
| Marathon carbon probe                                                    |                                                 |
| Utilities:                                                               |                                                 |
| 1,864 SCFH natural gas @ 2 PSIG                                          |                                                 |
| 2000 SCFH endothermic gas @ 0.5-1.0 PSIG                                 |                                                 |
| 2000 SCFH Chuother me gas @ 0.5-1.0 1 SIG<br>2000 SCFH N2 @ 0.5-3.0 PSIG |                                                 |
|                                                                          |                                                 |