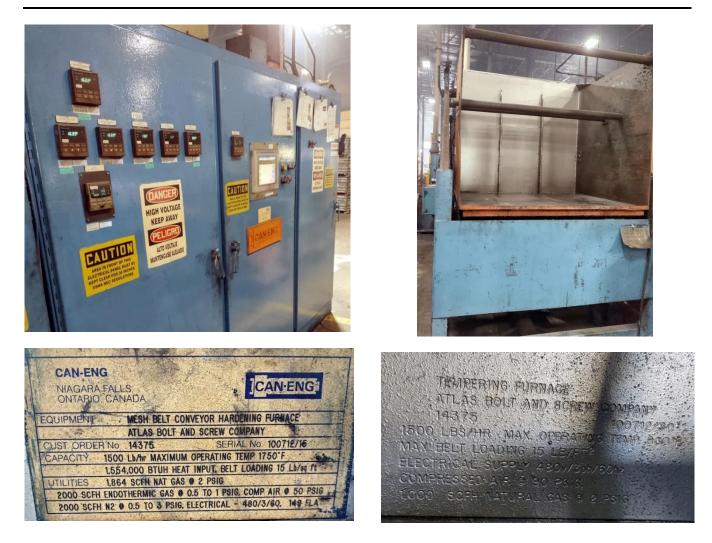

| Manufacturer:                                                            | Can-Eng                                         |
|--------------------------------------------------------------------------|-------------------------------------------------|
|                                                                          | Mesh Belt Conveyor Furnace Line                 |
| Serial Number:                                                           |                                                 |
|                                                                          | 44" wide x 20' heating x 8" height              |
| 6                                                                        | 10'6" wide x 103' long x 11'6" high             |
|                                                                          | Natural Gas – recuperated, 1,554,000 BTUH input |
|                                                                          | 15 pounds per square foot                       |
|                                                                          | Hardening @ 1750°F; Tempering @ 800°F           |
|                                                                          | 480V / 3-Phase / 60 Hz, 149 FLA                 |
| Components:                                                              |                                                 |
| Metro loading system                                                     |                                                 |
| Prewash (dunk & spray)                                                   |                                                 |
| Hardening line furnace (44" belt, 20' harden)                            |                                                 |
| Heated oil quench tank (SBS oil-to-air cooler)                           |                                                 |
| Post wash (dunk & spray)                                                 |                                                 |
| Temper line furnace (48" belt, 19' temper)                               |                                                 |
| Vibratory discharge                                                      |                                                 |
| Capacity:                                                                |                                                 |
| Carbon Nitriding: 1500 lbs per hour at 1750°F                            |                                                 |
| Neutral Hardening: approx. 2000 lbs per hour at 1600°F                   |                                                 |
| Controls:                                                                |                                                 |
| Free standing panels including AB PLC's                                  |                                                 |
| Honeywell digital controls & over-temps                                  |                                                 |
| Marathon carbon probe                                                    |                                                 |
| Utilities:                                                               |                                                 |
| 1,864 SCFH natural gas @ 2 PSIG                                          |                                                 |
| 2000 SCFH endothermic gas @ 0.5-1.0 PSIG                                 |                                                 |
| 2000 SCFH Chuother me gas @ 0.5-1.0 1 SIG<br>2000 SCFH N2 @ 0.5-3.0 PSIG |                                                 |
|                                                                          |                                                 |