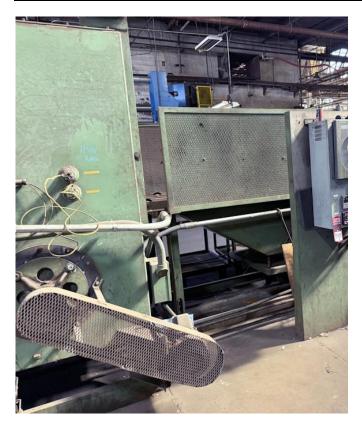

### **Quality Used Heat Treating Equipment**

**Item V-1217 Furnace – Continuous Temper, Dow** 

**Manufacturer: Dow Furnace Company** 

Type: \_\_\_\_\_ Continuous Temper Furnace

Model: \_\_\_\_\_ PBX 3612024E

Serial Number: PBX-103E

Working Dim's: 44" wide x 240" deep x 24" high

Power: \_\_\_\_\_ 460 Volts / 3-Phase / 60 Hz

**Max Temp:** \_\_\_\_\_ 1400°F

Heating: Electric, 100 KW

Total Load: \_\_\_\_\_143 HP

Controls: Honeywell Digital Controls

**Round Chart Recorder** 

General: Auto load-unload stations, cooling station