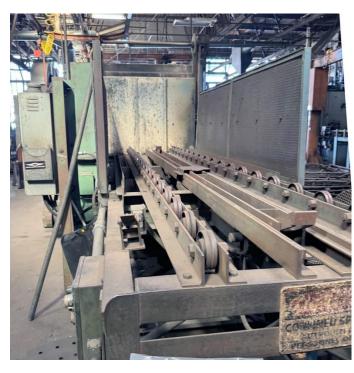

### **Quality Used Heat Treating Equipment**

**Item V-1217 Furnace – Continuous Temper, Dow** 

**Manufacturer: Dow Furnace Company** 

Type: \_\_\_\_\_ Continuous Temper Furnace

Model: \_\_\_\_\_ PBX 3612024E

Serial Number: PBX-103E

Working Dim's: 44" wide x 240" deep x 24" high

Power: \_\_\_\_\_ 460 Volts / 3-Phase / 60 Hz

**Max Temp:** \_\_\_\_\_ 1400°F

Heating: Electric, 100 KW

Total Load: \_\_\_\_\_143 HP

Controls: Honeywell Digital Controls

**Round Chart Recorder** 

General: Auto load-unload stations, cooling station