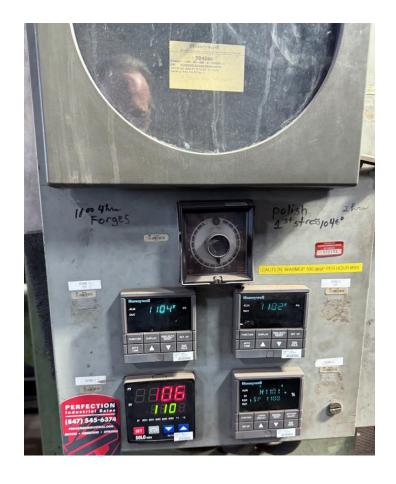

Serial Number: PBX-103E

Working Dim's: 44" wide x 240" deep x 24" high

Power: \_\_\_\_\_ 460 Volts / 3-Phase / 60 Hz

**Max Temp:** \_\_\_\_\_ 1400°F

Heating: Electric, 100 KW

Total Load: \_\_\_\_\_143 HP

Controls: Honeywell Digital Controls

**Round Chart Recorder** 

General: Auto load-unload stations, cooling station