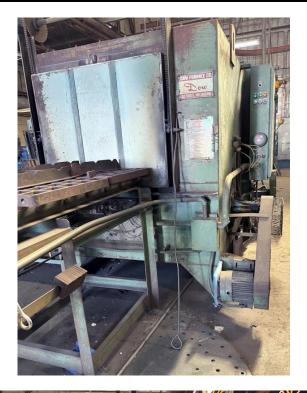

### **Quality Used Heat Treating Equipment**

**Item V-1217 Furnace – Continuous Temper, Dow** 

**Manufacturer: Dow Furnace Company** 

Type: \_\_\_\_\_ Continuous Temper Furnace

Model: \_\_\_\_\_ PBX 3612024E

Serial Number: PBX-103E

Working Dim's: 44" wide x 240" deep x 24" high

Power: \_\_\_\_\_ 460 Volts / 3-Phase / 60 Hz

**Max Temp:** \_\_\_\_\_ 1400°F

Heating: Electric, 100 KW

Total Load: \_\_\_\_\_143 HP

Controls: Honeywell Digital Controls

**Round Chart Recorder** 

General: Auto load-unload stations, cooling station