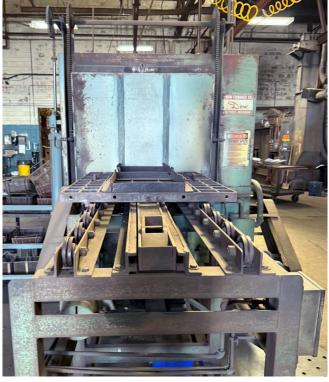

Serial Number: PBX-103E

Working Dim's: 44" wide x 240" deep x 24" high

Power: \_\_\_\_\_ 460 Volts / 3-Phase / 60 Hz

**Max Temp:** \_\_\_\_\_ 1400°F

Heating: Electric, 100 KW

Total Load: \_\_\_\_\_143 HP

Controls: Honeywell Digital Controls

**Round Chart Recorder** 

General: Auto load-unload stations, cooling station