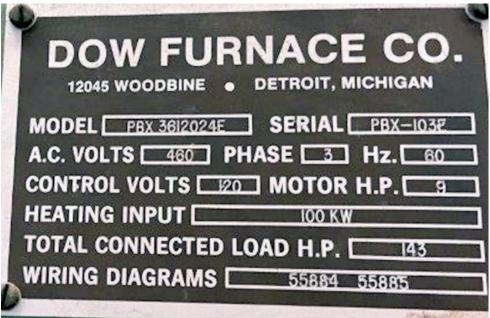

### **Quality Used Heat Treating Equipment**

**Item V-1217 Furnace – Continuous Temper, Dow** 

**Manufacturer: Dow Furnace Company** 

Type: \_\_\_\_\_ Continuous Temper Furnace

Model: \_\_\_\_\_ PBX 3612024E

Serial Number: PBX-103E

Working Dim's: 44" wide x 240" deep x 24" high

Power: \_\_\_\_\_ 460 Volts / 3-Phase / 60 Hz

**Max Temp:** \_\_\_\_\_ 1400°F

Heating: Electric, 100 KW

Total Load: \_\_\_\_\_143 HP

Controls: Honeywell Digital Controls

**Round Chart Recorder** 

General: Auto load-unload stations, cooling station