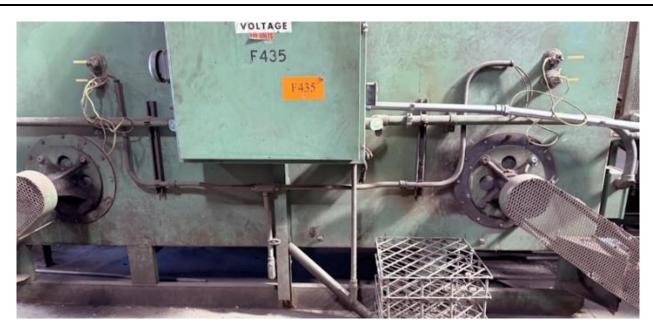

### **Quality Used Heat Treating Equipment**

**Item V-1217 Furnace – Continuous Temper, Dow** 

**Manufacturer: Dow Furnace Company** 

Type: \_\_\_\_\_ Continuous Temper Furnace

Model: \_\_\_\_\_ PBX 3612024E

Serial Number: PBX-103E

Working Dim's: 44" wide x 240" deep x 24" high

Power: \_\_\_\_\_ 460 Volts / 3-Phase / 60 Hz

**Max Temp:** \_\_\_\_\_ 1400°F

Heating: Electric, 100 KW

Total Load: \_\_\_\_\_143 HP

Controls: Honeywell Digital Controls

**Round Chart Recorder** 

General: Auto load-unload stations, cooling station