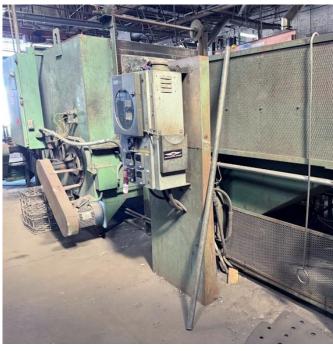

### **Quality Used Heat Treating Equipment**

**Item V-1217 Furnace – Continuous Temper, Dow** 

**Manufacturer: Dow Furnace Company** 

Type: \_\_\_\_\_ Continuous Temper Furnace

Model: \_\_\_\_\_ PBX 3612024E

Serial Number: PBX-103E

Working Dim's: 44" wide x 240" deep x 24" high

Power: \_\_\_\_\_ 460 Volts / 3-Phase / 60 Hz

**Max Temp:** \_\_\_\_\_ 1400°F

Heating: Electric, 100 KW

Total Load: \_\_\_\_\_143 HP

Controls: Honeywell Digital Controls

**Round Chart Recorder** 

General: Auto load-unload stations, cooling station