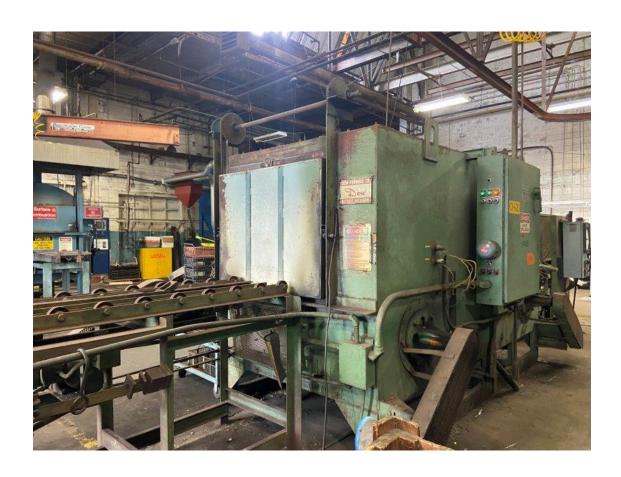

### **Quality Used Heat Treating Equipment**

**Item V-1217 Furnace – Continuous Temper, Dow** 

**Manufacturer: Dow Furnace Company** 

Type: \_\_\_\_\_ Continuous Temper Furnace

Model: \_\_\_\_\_ PBX 3612024E

Serial Number: PBX-103E

Working Dim's: 44" wide x 240" deep x 24" high

Power: \_\_\_\_\_ 460 Volts / 3-Phase / 60 Hz

**Max Temp:** \_\_\_\_\_ 1400°F

Heating: Electric, 100 KW

Total Load: \_\_\_\_\_143 HP

Controls: Honeywell Digital Controls

**Round Chart Recorder** 

General: Auto load-unload stations, cooling station