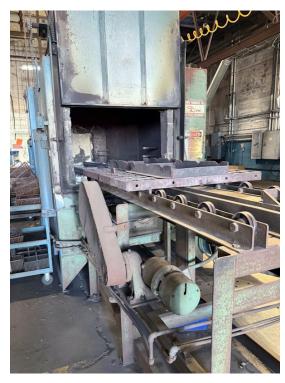

Serial Number: PBX-103E

Working Dim's: 44" wide x 240" deep x 24" high

Power: \_\_\_\_\_ 460 Volts / 3-Phase / 60 Hz

**Max Temp:** \_\_\_\_\_ 1400°F

Heating: Electric, 100 KW

Total Load: \_\_\_\_\_143 HP

Controls: Honeywell Digital Controls

**Round Chart Recorder** 

General: Auto load-unload stations, cooling station