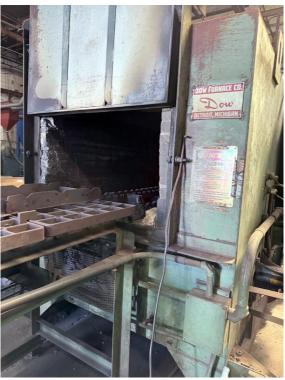

### **Quality Used Heat Treating Equipment**

**Item V-1217 Furnace – Continuous Temper, Dow** 

**Manufacturer: Dow Furnace Company** 

Type: \_\_\_\_\_ Continuous Temper Furnace

Model: \_\_\_\_\_ PBX 3612024E

Serial Number: PBX-103E

Working Dim's: 44" wide x 240" deep x 24" high

Power: \_\_\_\_\_ 460 Volts / 3-Phase / 60 Hz

**Max Temp:** \_\_\_\_\_ 1400°F

Heating: Electric, 100 KW

Total Load: \_\_\_\_\_143 HP

Controls: Honeywell Digital Controls

**Round Chart Recorder** 

General: Auto load-unload stations, cooling station