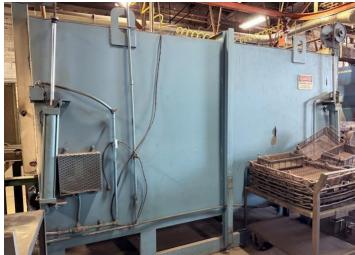

### **Quality Used Heat Treating Equipment**

**Item V-1217 Furnace – Continuous Temper, Dow** 

**Manufacturer: Dow Furnace Company** 

Type: \_\_\_\_\_ Continuous Temper Furnace

Model: \_\_\_\_\_ PBX 3612024E

Serial Number: PBX-103E

Working Dim's: 44" wide x 240" deep x 24" high

Power: \_\_\_\_\_ 460 Volts / 3-Phase / 60 Hz

**Max Temp:** \_\_\_\_\_ 1400°F

Heating: Electric, 100 KW

Total Load: \_\_\_\_\_143 HP

Controls: Honeywell Digital Controls

**Round Chart Recorder** 

General: Auto load-unload stations, cooling station