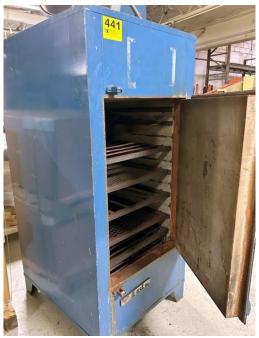

#### **Quality Used Heat Treating Equipment**

Item U-3851 – Oven – Batch/Box, Despatch

Manufacturer: \_\_\_\_\_ Despatch Oven Co.

Type: \_\_\_\_\_ Electric Batch/Box Oven

Serial / Model Number: 77353 / RS-0

Working Dim's: 24" wide x 24" deep x 36" high Overall Dim's: 36" wide x 36" deep x 108" high

Power: \_\_\_\_\_\_ 220 Volts / 3-Phase / 60 Hz

Heated: Electric, 8 KW

**High Temp:** \_\_\_\_\_500°F

Motor: Leeson model C4T17DH1B, ¼ HP

Controls: Oven mounter control panel

Partlow temperature control

**Cycle timers** 

General: Exhaust stack