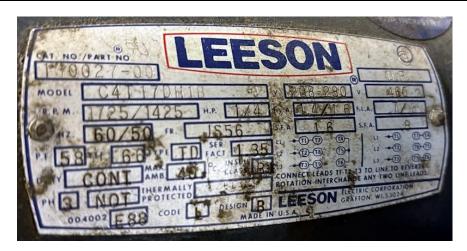

Working Dim's: 24" wide x 24" deep x 36" high Overall Dim's: 36" wide x 36" deep x 108" high

Power: \_\_\_\_\_\_ 220 Volts / 3-Phase / 60 Hz

Heated: Electric, 8 KW

**High Temp:** \_\_\_\_\_500°F

Motor: Leeson model C4T17DH1B, ¼ HP