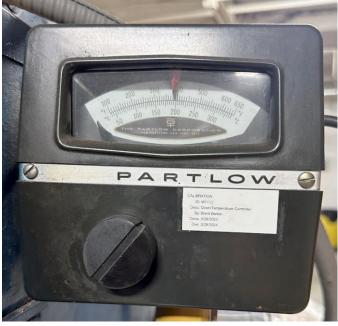

Controls: Oven mounter control panel

Partlow temperature control

**Cycle timers** 

General: Exhaust stack