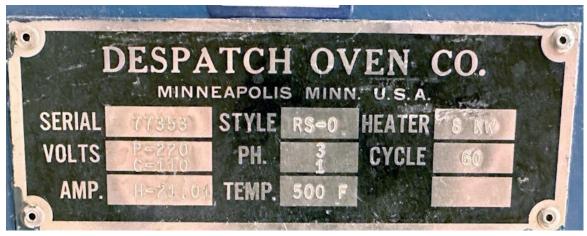

#### **Quality Used Heat Treating Equipment**

Item U-3851 – Oven – Batch/Box, Despatch

Manufacturer: \_\_\_\_\_ Despatch Oven Co.

Type: \_\_\_\_\_ Electric Batch/Box Oven

Serial / Model Number: 77353 / RS-0

Working Dim's: 24" wide x 24" deep x 36" high Overall Dim's: 36" wide x 36" deep x 108" high

Power: \_\_\_\_\_\_ 220 Volts / 3-Phase / 60 Hz

Heated: Electric, 8 KW

**High Temp:** \_\_\_\_\_500°F

Motor: Leeson model C4T17DH1B, ¼ HP