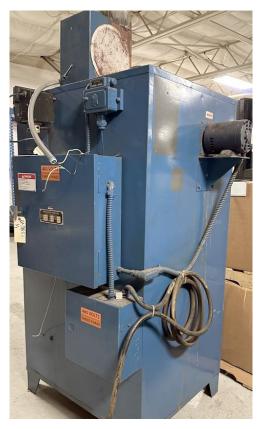

#### **Quality Used Heat Treating Equipment**

Item U-3851 – Oven – Batch/Box, Despatch

Manufacturer: \_\_\_\_\_ Despatch Oven Co.

Type: \_\_\_\_\_ Electric Batch/Box Oven

Serial / Model Number: 77353 / RS-0

Working Dim's: 24" wide x 24" deep x 36" high Overall Dim's: 36" wide x 36" deep x 108" high

Power: \_\_\_\_\_\_ 220 Volts / 3-Phase / 60 Hz

Heated: Electric, 8 KW

**High Temp:** \_\_\_\_\_500°F

Motor: Leeson model C4T17DH1B, ¼ HP

Controls: Oven mounter control panel

Partlow temperature control

**Cycle timers** 

General: Exhaust stack