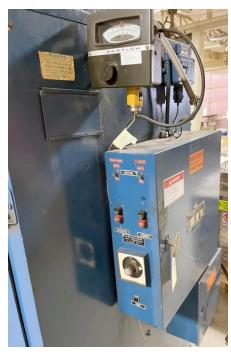

#### **Quality Used Heat Treating Equipment**

Item U-3851 – Oven – Batch/Box, Despatch

Manufacturer: \_\_\_\_\_ Despatch Oven Co.

Type: \_\_\_\_\_ Electric Batch/Box Oven

Serial / Model Number: 77353 / RS-0

Working Dim's: 24" wide x 24" deep x 36" high Overall Dim's: 36" wide x 36" deep x 108" high

Power: \_\_\_\_\_\_ 220 Volts / 3-Phase / 60 Hz

Heated: Electric, 8 KW

**High Temp:** \_\_\_\_\_500°F

Motor: Leeson model C4T17DH1B, ¼ HP

Controls: Oven mounter control panel

Partlow temperature control

**Cycle timers** 

General: Exhaust stack