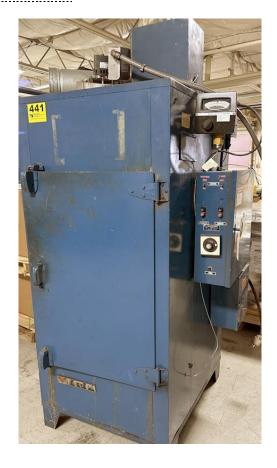

#### **Quality Used Heat Treating Equipment**

Item U-3851 – Oven – Batch/Box, Despatch

Manufacturer: \_\_\_\_\_ Despatch Oven Co.

Type: \_\_\_\_\_ Electric Batch/Box Oven

Serial / Model Number: 77353 / RS-0

Working Dim's: 24" wide x 24" deep x 36" high Overall Dim's: 36" wide x 36" deep x 108" high

Power: \_\_\_\_\_\_ 220 Volts / 3-Phase / 60 Hz

Heated: Electric, 8 KW

**High Temp:** \_\_\_\_\_500°F

Motor: Leeson model C4T17DH1B, ¼ HP

Controls: Oven mounter control panel

Partlow temperature control

**Cycle timers** 

General: Exhaust stack