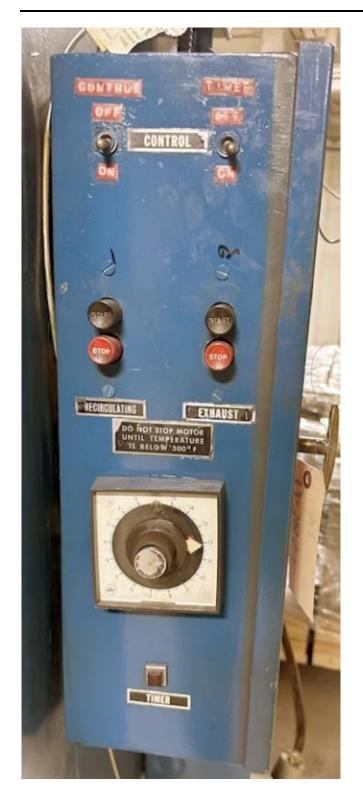

Controls: Oven mounter control panel

Partlow temperature control

**Cycle timers** 

General: Exhaust stack