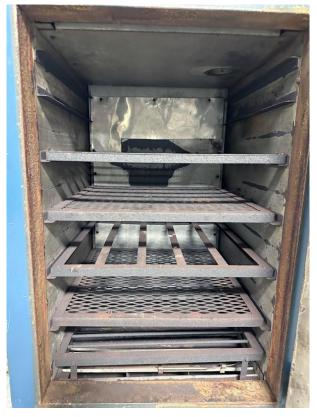

#### **Quality Used Heat Treating Equipment**

Item U-3851 – Oven – Batch/Box, Despatch

Manufacturer: \_\_\_\_\_ Despatch Oven Co.

Type: \_\_\_\_\_ Electric Batch/Box Oven

Serial / Model Number: 77353 / RS-0

Working Dim's: 24" wide x 24" deep x 36" high Overall Dim's: 36" wide x 36" deep x 108" high

Power: \_\_\_\_\_\_ 220 Volts / 3-Phase / 60 Hz

Heated: Electric, 8 KW

**High Temp:** \_\_\_\_\_500°F

Motor: Leeson model C4T17DH1B, ¼ HP

Controls: Oven mounter control panel

Partlow temperature control

**Cycle timers** 

General: Exhaust stack