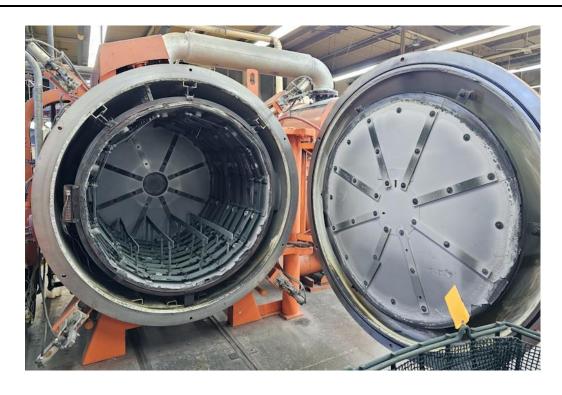

#### **Quality Used Heat Treating Equipment**

Item V-1228 – Furnace – Vacuum, VFS

Manufacturer: VFS

Type: \_\_\_\_\_ Front Load Vacuum Furnace

Model Number: HL-50

Load Dim's: \_\_\_\_\_ 36" wide x 48" deep x 30" high

**Max Temp:** \_\_\_\_\_ 2500°F

Power: 480 Volts, 3-Phase, 60 Hz

VRT/Control Panel: \_\_\_\_\_ 350 Amps / 150 Amps

Ultimate Vacuum: 1 x 10<sup>-5</sup>

Maximum Load: 2500 pounds

Cooling Fan: \_\_\_\_\_ 50 HP Spencer