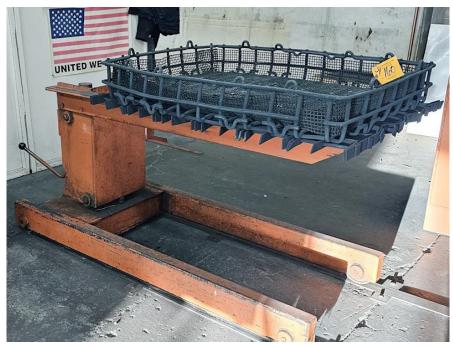

de x 48" deep x 30" high

**Max Temp:** \_\_\_\_\_ 2500°F

Power: 480 Volts, 3-Phase, 60 Hz

VRT/Control Panel: \_\_\_\_\_ 350 Amps / 150 Amps

Ultimate Vacuum: 1 x 10<sup>-5</sup>

Maximum Load: 2500 pounds

Cooling Fan: \_\_\_\_\_ 50 HP Spencer

Mechanical Pump: Stokes 212
Booster Pump: Stokes 615

Diffusion Pump: \_\_\_\_\_ Varian 16"

Holding Pump: Welch

Controls: Opto Vac Pac (new) temperature controller

**Televac vacuum controller** 

Two (2) touch screens

General: Loader included



## **Quality Used Heat Treating Equipment**

Item V-1228 – Furnace – Vacuum, VFS







Heat Treat Equipment - www.heattreatequip.com 42056 Michigan Ave, Canton, MI 48188 Office: (734) 331-3939 - Fax: (734) 331-3915

### **Quality Used Heat Treating Equipment**

Item V-1228 – Furnace – Vacuum, VFS





#### **Quality Used Heat Treating Equipment**

Item V-1228 - Furnace - Vacuum, VFS



NOTE: equipment is sold "AS IS, WHERE IS" and buyer shall indemnify seller against and hold seller harmless from any and all claims, actions and damages arising out of the possession, operation, condition or use of the equipment. Seller suggests that you contact the manufacture for important information pertaining to safety and proper use and operation of the above equipment. For safety reasons, we request that you do not place the equipment into service until you have received current safety instructions from the manufacturer. Specifications are taken with care, but are not certified. No warranties or guarantees, written or implied.