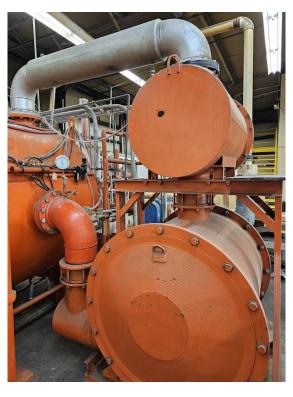

**Max Temp:** \_\_\_\_\_ 2500°F

Power: 480 Volts, 3-Phase, 60 Hz

VRT/Control Panel: \_\_\_\_\_ 350 Amps / 150 Amps

Ultimate Vacuum: 1 x 10<sup>-5</sup>

Maximum Load: 2500 pounds

Cooling Fan: \_\_\_\_\_ 50 HP Spencer

Mechanical Pump: Stokes 212
Booster Pump: Stokes 615

Diffusion Pump: \_\_\_\_\_ Varian 16"

Holding Pump: Welch

Controls: Opto Vac Pac (new) temperature controller

**Televac vacuum controller** 

Two (2) touch screens