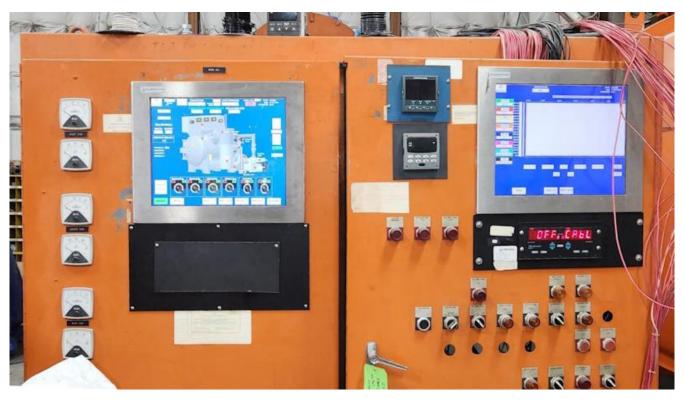

Mechanical Pump: Stokes 212
Booster Pump: Stokes 615

Diffusion Pump: \_\_\_\_\_ Varian 16"

Holding Pump: Welch

Controls: Opto Vac Pac (new) temperature controller

**Televac vacuum controller** 

Two (2) touch screens