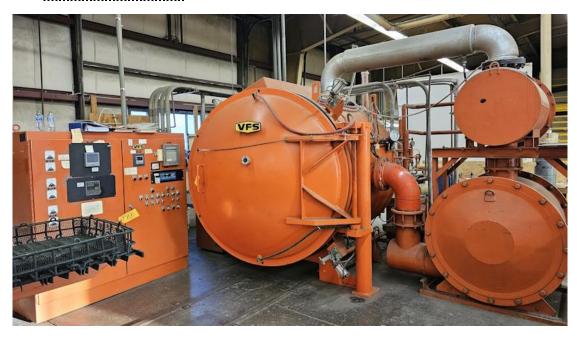

#### **Quality Used Heat Treating Equipment**

Item V-1228 – Furnace – Vacuum, VFS

Manufacturer: VFS

Type: \_\_\_\_\_ Front Load Vacuum Furnace

Model Number: HL-50

Load Dim's: \_\_\_\_\_ 36" wide x 48" deep x 30" high

**Max Temp:** \_\_\_\_\_ 2500°F

Power: 480 Volts, 3-Phase, 60 Hz

VRT/Control Panel: \_\_\_\_\_ 350 Amps / 150 Amps

Ultimate Vacuum: 1 x 10<sup>-5</sup>

Maximum Load: 2500 pounds

Cooling Fan: \_\_\_\_\_ 50 HP Spencer

Mechanical Pump: Stokes 212
Booster Pump: Stokes 615

Diffusion Pump: \_\_\_\_\_ Varian 16"

Holding Pump: Welch

Controls: Opto Vac Pac (new) temperature controller

**Televac vacuum controller** 

Two (2) touch screens

General: Loader included