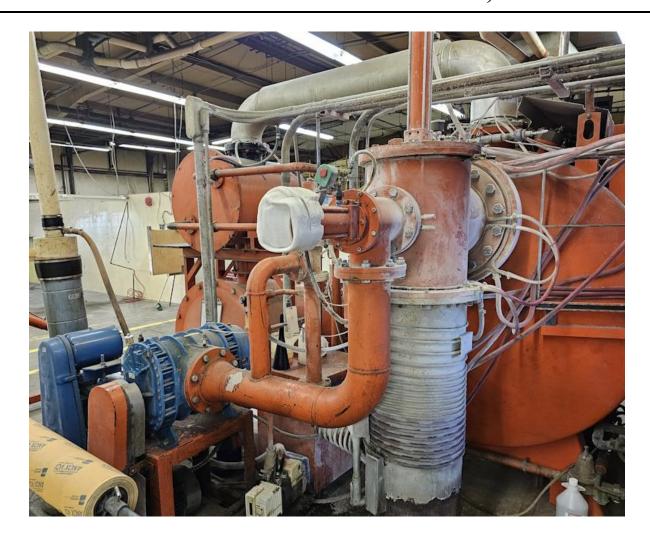

#### **Quality Used Heat Treating Equipment**

Item V-1228 – Furnace – Vacuum, VFS

Manufacturer: VFS

Type: \_\_\_\_\_ Front Load Vacuum Furnace

Model Number: HL-50

Load Dim's: \_\_\_\_\_ 36" wide x 48" deep x 30" high

**Max Temp:** \_\_\_\_\_ 2500°F

Power: 480 Volts, 3-Phase, 60 Hz

VRT/Control Panel: \_\_\_\_\_ 350 Amps / 150 Amps

Ultimate Vacuum: 1 x 10<sup>-5</sup>

Maximum Load: 2500 pounds

Cooling Fan: \_\_\_\_\_ 50 HP Spencer