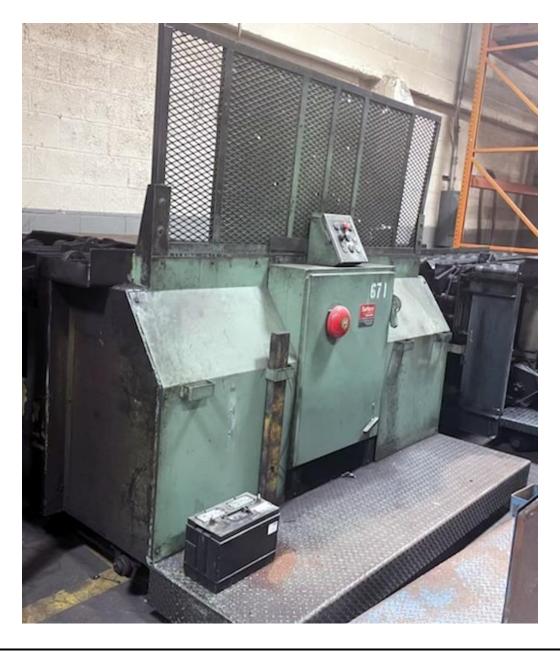

## **Quality Used Heat Treating Equipment**

Item V-1229 - Charge Car, DE-ER, Surface

**Manufacturer:** Surface Combustion

Type: \_\_\_\_\_ Charge Car – Double Ended / Extended Reach

Serial Number: BC-42473-1

Power: 460V, 3-Phase, 60 Hz Load Dimensions: 36" wide x 72" long