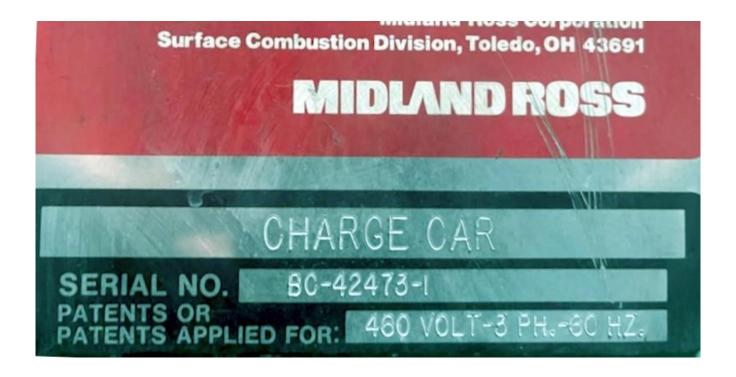

## **Quality Used Heat Treating Equipment**

Item V-1229 - Charge Car, DE-ER, Surface

**Manufacturer:** Surface Combustion

Type: \_\_\_\_\_ Charge Car – Double Ended / Extended Reach

Serial Number: BC-42473-1

Power: 460V, 3-Phase, 60 Hz Load Dimensions: 36" wide x 72" long