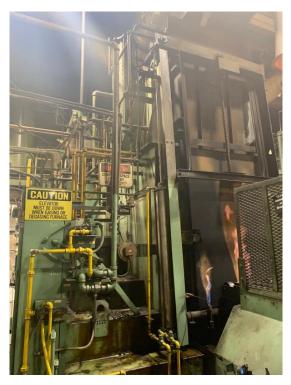

#### **Quality Used Heat Treating Equipment**

**U-3687 – Furnace – Super 36 Allcase IQ, 36x72x36** 

**Manufacture:** Surface Combustion

Type: \_\_\_\_\_ Super 36 72 36 Allcase IQ Furnace with top cool

Top Cool: \_\_\_\_\_ Yes, with Endo gas

Atmosphere: Natural gas, ammonia, air, endo for furnace &

top cool, natural gas, nitrogen for furnace purge

Manufactured: Built and installed in 1986

Max Fuel Demand: \_\_\_\_ Natural Gas

Max Fuel: \_\_\_\_\_\_1,100,000 BTU's

Fuel BTU: \_\_\_\_\_\_1,000 cubic foot per unit

Fuel Pressure: 8 PSI

**Heating Chamber:** \_\_\_\_ (4) sets of U-tubes

**Max Temp:** 1750°F

Power: 460V, 3-Phase, 60 Hz, 90 KW Working Dim's: 36" wide x 72" deep x 36" high

Quench Tank: \_\_\_\_\_\_ 5,000-gallon capacity

Controls: Casemate

NOTE: equipment is sold "AS IS, WHERE IS" and buyer shall indemnify seller against and hold seller harmless from any and all claims, actions and damages arising out of the possession, operation, condition or use of the equipment.