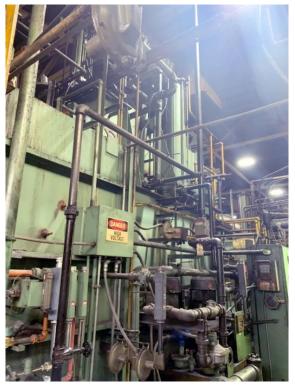

#### **Quality Used Heat Treating Equipment**

**U-3687 – Furnace – Super 36 Allcase IQ, 36x72x36** 

**Manufacture:** Surface Combustion

Type: \_\_\_\_\_ Super 36 72 36 Allcase IQ Furnace with top cool

Top Cool: \_\_\_\_\_ Yes, with Endo gas

Atmosphere: Natural gas, ammonia, air, endo for furnace &

top cool, natural gas, nitrogen for furnace purge

Manufactured: Built and installed in 1986

Max Fuel Demand: \_\_\_\_ Natural Gas

Max Fuel: \_\_\_\_\_\_1,100,000 BTU's

Fuel BTU: \_\_\_\_\_\_1,000 cubic foot per unit

Fuel Pressure: 8 PSI

**Heating Chamber:** \_\_\_\_ (4) sets of U-tubes

**Max Temp:** 1750°F

Power: 460V, 3-Phase, 60 Hz, 90 KW Working Dim's: 36" wide x 72" deep x 36" high

Quench Tank: \_\_\_\_\_\_ 5,000-gallon capacity

Controls: Casemate

NOTE: equipment is sold "AS IS, WHERE IS" and buyer shall indemnify seller against and hold seller harmless from any and all claims, actions and damages arising out of the possession, operation, condition or use of the equipment.