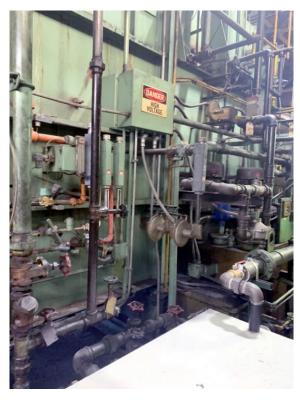

#### **Quality Used Heat Treating Equipment**

**U-3687 – Furnace – Super 36 Allcase IQ, 36x72x36** 

**Manufacture:** Surface Combustion

Type: \_\_\_\_\_ Super 36 72 36 Allcase IQ Furnace with top cool

Top Cool: \_\_\_\_\_ Yes, with Endo gas

Atmosphere: Natural gas, ammonia, air, endo for furnace &

top cool, natural gas, nitrogen for furnace purge

Manufactured: Built and installed in 1986

Max Fuel Demand: \_\_\_\_ Natural Gas

Max Fuel: \_\_\_\_\_\_1,100,000 BTU's

Fuel BTU: \_\_\_\_\_\_1,000 cubic foot per unit

Fuel Pressure: 8 PSI

**Heating Chamber:** \_\_\_\_ (4) sets of U-tubes

**Max Temp:** 1750°F

Power: 460V, 3-Phase, 60 Hz, 90 KW Working Dim's: 36" wide x 72" deep x 36" high

Quench Tank: \_\_\_\_\_\_ 5,000-gallon capacity

Controls: Casemate

NOTE: equipment is sold "AS IS, WHERE IS" and buyer shall indemnify seller against and hold seller harmless from any and all claims, actions and damages arising out of the possession, operation, condition or use of the equipment.