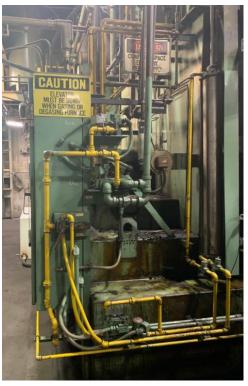

#### **Quality Used Heat Treating Equipment**

**U-3687 – Furnace – Super 36 Allcase IQ, 36x72x36** 

**Manufacture:** Surface Combustion

Type: \_\_\_\_\_ Super 36 72 36 Allcase IQ Furnace with top cool

Top Cool: \_\_\_\_\_ Yes, with Endo gas

Atmosphere: Natural gas, ammonia, air, endo for furnace &

top cool, natural gas, nitrogen for furnace purge

Manufactured: Built and installed in 1986

Max Fuel Demand: \_\_\_\_ Natural Gas

Max Fuel: \_\_\_\_\_\_1,100,000 BTU's

Fuel BTU: \_\_\_\_\_\_1,000 cubic foot per unit

Fuel Pressure: 8 PSI

**Heating Chamber:** \_\_\_\_ (4) sets of U-tubes

**Max Temp:** 1750°F

Power: 460V, 3-Phase, 60 Hz, 90 KW Working Dim's: 36" wide x 72" deep x 36" high

Quench Tank: \_\_\_\_\_\_ 5,000-gallon capacity

Controls: Casemate

NOTE: equipment is sold "AS IS, WHERE IS" and buyer shall indemnify seller against and hold seller harmless from any and all claims, actions and damages arising out of the possession, operation, condition or use of the equipment.