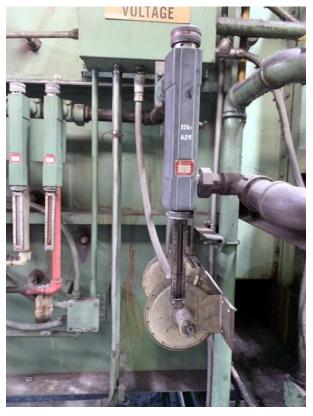

#### **Quality Used Heat Treating Equipment**

**U-3687 – Furnace – Super 36 Allcase IQ, 36x72x36** 

**Manufacture:** Surface Combustion

Type: \_\_\_\_\_ Super 36 72 36 Allcase IQ Furnace with top cool

Top Cool: \_\_\_\_\_ Yes, with Endo gas

Atmosphere: Natural gas, ammonia, air, endo for furnace &

top cool, natural gas, nitrogen for furnace purge

Manufactured: Built and installed in 1986

Max Fuel Demand: \_\_\_\_ Natural Gas

Max Fuel: \_\_\_\_\_\_1,100,000 BTU's

Fuel BTU: \_\_\_\_\_\_1,000 cubic foot per unit

Fuel Pressure: 8 PSI

**Heating Chamber:** \_\_\_\_ (4) sets of U-tubes

**Max Temp:** 1750°F

Power: 460V, 3-Phase, 60 Hz, 90 KW Working Dim's: 36" wide x 72" deep x 36" high

Quench Tank: \_\_\_\_\_\_ 5,000-gallon capacity

Controls: Casemate

NOTE: equipment is sold "AS IS, WHERE IS" and buyer shall indemnify seller against and hold seller harmless from any and all claims, actions and damages arising out of the possession, operation, condition or use of the equipment.