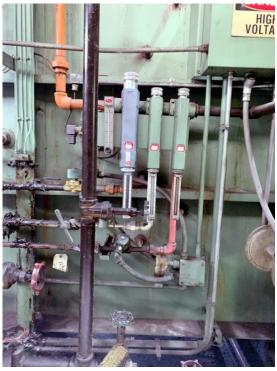

#### **Quality Used Heat Treating Equipment**

**U-3687 – Furnace – Super 36 Allcase IQ, 36x72x36** 

**Manufacture:** Surface Combustion

Type: \_\_\_\_\_ Super 36 72 36 Allcase IQ Furnace with top cool

Top Cool: \_\_\_\_\_ Yes, with Endo gas

Atmosphere: Natural gas, ammonia, air, endo for furnace &

top cool, natural gas, nitrogen for furnace purge

Manufactured: Built and installed in 1986

Max Fuel Demand: \_\_\_\_ Natural Gas

Max Fuel: \_\_\_\_\_\_1,100,000 BTU's

Fuel BTU: \_\_\_\_\_\_1,000 cubic foot per unit

Fuel Pressure: 8 PSI

**Heating Chamber:** \_\_\_\_ (4) sets of U-tubes

**Max Temp:** 1750°F

Power: 460V, 3-Phase, 60 Hz, 90 KW Working Dim's: 36" wide x 72" deep x 36" high

Quench Tank: \_\_\_\_\_\_ 5,000-gallon capacity

Controls: Casemate

NOTE: equipment is sold "AS IS, WHERE IS" and buyer shall indemnify seller against and hold seller harmless from any and all claims, actions and damages arising out of the possession, operation, condition or use of the equipment.