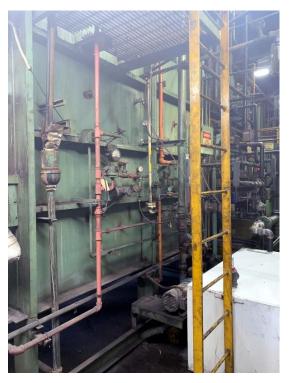

#### **Quality Used Heat Treating Equipment**

**U-3687 – Furnace – Super 36 Allcase IQ, 36x72x36** 

**Manufacture:** Surface Combustion

Type: \_\_\_\_\_ Super 36 72 36 Allcase IQ Furnace with top cool

Top Cool: \_\_\_\_\_ Yes, with Endo gas

Atmosphere: Natural gas, ammonia, air, endo for furnace &

top cool, natural gas, nitrogen for furnace purge

Manufactured: Built and installed in 1986

Max Fuel Demand: \_\_\_\_ Natural Gas

Max Fuel: \_\_\_\_\_\_1,100,000 BTU's

Fuel BTU: \_\_\_\_\_\_1,000 cubic foot per unit

Fuel Pressure: 8 PSI

**Heating Chamber:** \_\_\_\_ (4) sets of U-tubes

**Max Temp:** 1750°F

Power: 460V, 3-Phase, 60 Hz, 90 KW Working Dim's: 36" wide x 72" deep x 36" high

Quench Tank: \_\_\_\_\_\_ 5,000-gallon capacity

Controls: Casemate

NOTE: equipment is sold "AS IS, WHERE IS" and buyer shall indemnify seller against and hold seller harmless from any and all claims, actions and damages arising out of the possession, operation, condition or use of the equipment.