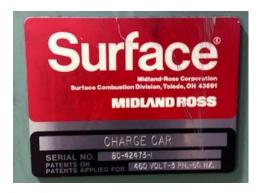

#### **Quality Used Heat Treating Equipment**

Item U-3688 – Charge Car, DE, Surface

**Manufacturer:** Surface Combustion

Type: \_\_\_\_\_ Charge Car – Double Ended

Serial Number: BC-42473-1
Power: 480V, 3-Phase, 60 Hz
Load Dimensions: 36" wide x 72" long