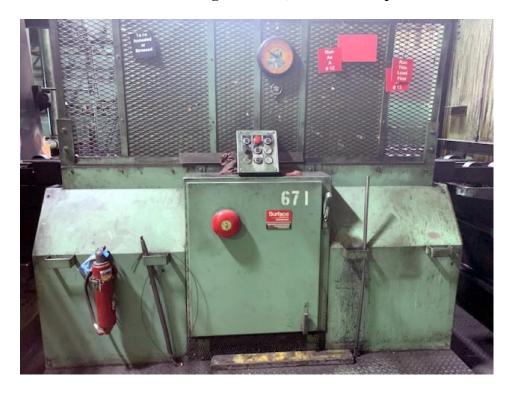

#### **Quality Used Heat Treating Equipment**

Item U-3688 – Charge Car, DE, Surface

**Manufacturer:** Surface Combustion

Type: \_\_\_\_\_ Charge Car – Double Ended

Serial Number: BC-42473-1
Power: 480V, 3-Phase, 60 Hz
Load Dimensions: 36" wide x 72" long