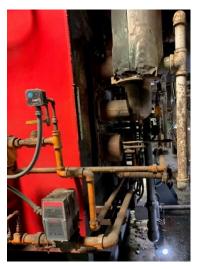

#### **Quality Used Heat Treating Equipment**

Item U-3718 – Furnace – Allcase IQ, 36-48-36

**Manufacture:** Surface Combustion

Type: \_\_\_\_\_ Allcase Integral Quench Furnace

**Serial No.:** BC-42048-1

Max Fuel Demand: \_\_\_\_\_ Natural Gas – 2,380,000 BTU/hour

**Max Temp:** 1750°F

Power: \_\_\_\_\_ 460 V, 3-phase, 60 Hz

Working Dim's: \_\_\_\_\_ 36" wide x 48" deep x 36" high

Flow Meters: \_\_\_\_\_ Waukee (4) air, ammonia, natural gas, endo

General: SBS air-cooled heat exchanger & filter

**Surface Combustion burners & recuperators** 

Oil heaters, 5 HP pump

Note: Control instruments are not included.