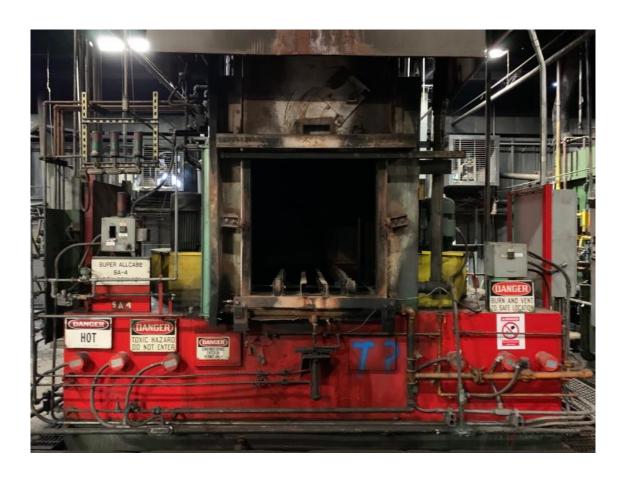

#### **Quality Used Heat Treating Equipment**

Item U-3718 – Furnace – Allcase IQ, 36-48-36

**Manufacture:** Surface Combustion

Type: \_\_\_\_\_ Allcase Integral Quench Furnace

**Serial No.:** BC-42048-1

Max Fuel Demand: \_\_\_\_\_ Natural Gas – 2,380,000 BTU/hour

**Max Temp:** 1750°F

Power: \_\_\_\_\_ 460 V, 3-phase, 60 Hz

Working Dim's: \_\_\_\_\_ 36" wide x 48" deep x 36" high

Flow Meters: \_\_\_\_\_ Waukee (4) air, ammonia, natural gas, endo

General: SBS air-cooled heat exchanger & filter

**Surface Combustion burners & recuperators** 

Oil heaters, 5 HP pump

Note: Control instruments are not included.