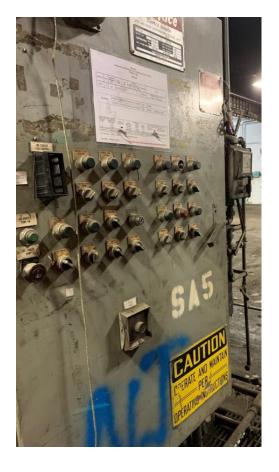

**Surface Combustion burners & recuperators** 

Oil heaters, 5 HP pump

Note: Control instruments are not included.