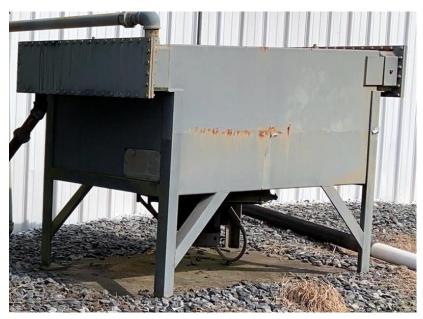

#### **Quality Used Heat Treating Equipment**

Item U-3718 – Furnace – Allcase IQ, 36-48-36

**Manufacture:** Surface Combustion

Type: \_\_\_\_\_ Allcase Integral Quench Furnace

**Serial No.:** BC-42048-1

Max Fuel Demand: \_\_\_\_\_ Natural Gas – 2,380,000 BTU/hour

**Max Temp:** 1750°F

Power: \_\_\_\_\_ 460 V, 3-phase, 60 Hz

Working Dim's: \_\_\_\_\_ 36" wide x 48" deep x 36" high

Flow Meters: \_\_\_\_\_ Waukee (4) air, ammonia, natural gas, endo

General: SBS air-cooled heat exchanger & filter

**Surface Combustion burners & recuperators** 

Oil heaters, 5 HP pump

Note: Control instruments are not included.