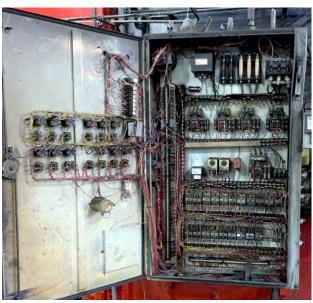

**Surface Combustion burners & recuperators** 

Oil heaters, 5 HP pump

Note: Control instruments are not included.