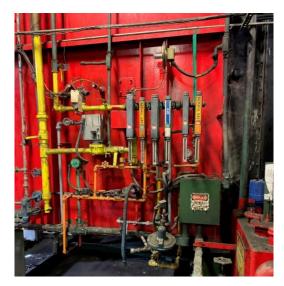

#### **Quality Used Heat Treating Equipment**

Item U-3718 – Furnace – Allcase IQ, 36-48-36

**Manufacture:** Surface Combustion

Type: \_\_\_\_\_ Allcase Integral Quench Furnace

**Serial No.:** BC-42048-1

Max Fuel Demand: \_\_\_\_\_ Natural Gas – 2,380,000 BTU/hour

**Max Temp:** 1750°F

Power: \_\_\_\_\_ 460 V, 3-phase, 60 Hz

Working Dim's: \_\_\_\_\_ 36" wide x 48" deep x 36" high

Flow Meters: \_\_\_\_\_ Waukee (4) air, ammonia, natural gas, endo

General: SBS air-cooled heat exchanger & filter

**Surface Combustion burners & recuperators** 

Oil heaters, 5 HP pump

Note: Control instruments are not included.