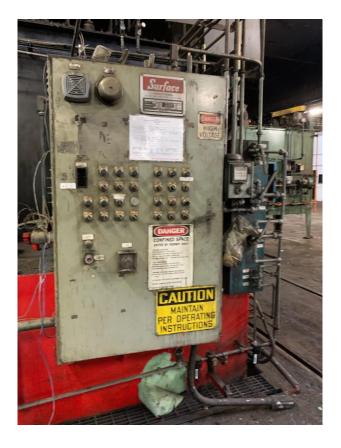

**Surface Combustion burners & recuperators** 

Oil heaters, 5 HP pump

Note: Control instruments are not included.