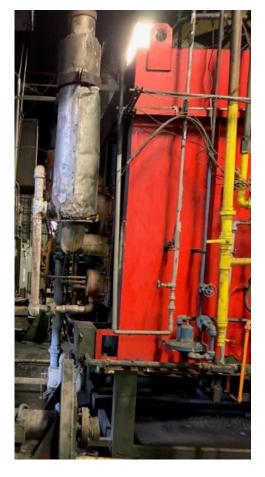

#### **Quality Used Heat Treating Equipment**

Item U-3718 – Furnace – Allcase IQ, 36-48-36

**Manufacture:** Surface Combustion

Type: \_\_\_\_\_ Allcase Integral Quench Furnace

**Serial No.:** BC-42048-1

Max Fuel Demand: \_\_\_\_\_ Natural Gas – 2,380,000 BTU/hour

**Max Temp:** 1750°F

Power: \_\_\_\_\_ 460 V, 3-phase, 60 Hz

Working Dim's: \_\_\_\_\_ 36" wide x 48" deep x 36" high

Flow Meters: \_\_\_\_\_ Waukee (4) air, ammonia, natural gas, endo

General: SBS air-cooled heat exchanger & filter