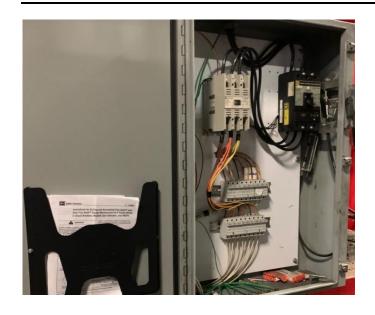

**Max Temp:** 1750°F

Power: \_\_\_\_\_ 460 V, 3-phase, 60 Hz

Working Dim's: \_\_\_\_\_ 36" wide x 48" deep x 36" high

Flow Meters: \_\_\_\_\_ Waukee (4) air, ammonia, natural gas, endo

General: SBS air-cooled heat exchanger & filter

**Surface Combustion burners & recuperators** 

Oil heaters, 5 HP pump

Note: Control instruments are not included.