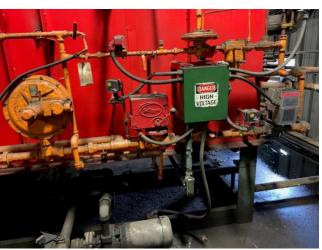

#### **Quality Used Heat Treating Equipment**

Item U-3718 – Furnace – Allcase IQ, 36-48-36

**Manufacture:** Surface Combustion

Type: \_\_\_\_\_ Allcase Integral Quench Furnace

**Serial No.:** BC-42048-1

Max Fuel Demand: \_\_\_\_\_ Natural Gas – 2,380,000 BTU/hour

**Max Temp:** 1750°F

Power: \_\_\_\_\_ 460 V, 3-phase, 60 Hz

Working Dim's: \_\_\_\_\_ 36" wide x 48" deep x 36" high

Flow Meters: \_\_\_\_\_ Waukee (4) air, ammonia, natural gas, endo

General: SBS air-cooled heat exchanger & filter

**Surface Combustion burners & recuperators** 

Oil heaters, 5 HP pump

Note: Control instruments are not included.