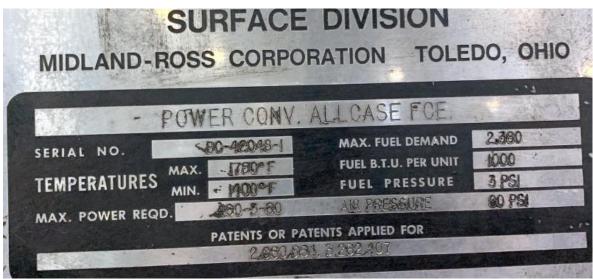

#### **Quality Used Heat Treating Equipment**

Item U-3718 – Furnace – Allcase IQ, 36-48-36

**Manufacture:** Surface Combustion

Type: \_\_\_\_\_ Allcase Integral Quench Furnace

**Serial No.:** BC-42048-1

Max Fuel Demand: \_\_\_\_\_ Natural Gas – 2,380,000 BTU/hour

**Max Temp:** 1750°F

Power: \_\_\_\_\_ 460 V, 3-phase, 60 Hz

Working Dim's: \_\_\_\_\_ 36" wide x 48" deep x 36" high

Flow Meters: \_\_\_\_\_ Waukee (4) air, ammonia, natural gas, endo

General: SBS air-cooled heat exchanger & filter