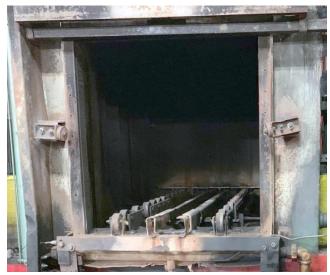

#### **Quality Used Heat Treating Equipment**

Item U-3718 – Furnace – Allcase IQ, 36-48-36

**Manufacture:** Surface Combustion

Type: \_\_\_\_\_ Allcase Integral Quench Furnace

**Serial No.:** BC-42048-1

Max Fuel Demand: \_\_\_\_\_ Natural Gas – 2,380,000 BTU/hour

**Max Temp:** 1750°F

Power: \_\_\_\_\_ 460 V, 3-phase, 60 Hz

Working Dim's: \_\_\_\_\_ 36" wide x 48" deep x 36" high

Flow Meters: \_\_\_\_\_ Waukee (4) air, ammonia, natural gas, endo

General: SBS air-cooled heat exchanger & filter