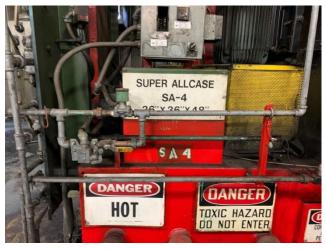

#### **Quality Used Heat Treating Equipment**

Item U-3718 – Furnace – Allcase IQ, 36-48-36

**Manufacture:** Surface Combustion

Type: \_\_\_\_\_ Allcase Integral Quench Furnace

**Serial No.:** BC-42048-1

Max Fuel Demand: \_\_\_\_\_ Natural Gas – 2,380,000 BTU/hour

**Max Temp:** 1750°F

Power: \_\_\_\_\_ 460 V, 3-phase, 60 Hz

Working Dim's: \_\_\_\_\_ 36" wide x 48" deep x 36" high

Flow Meters: \_\_\_\_\_ Waukee (4) air, ammonia, natural gas, endo

General: SBS air-cooled heat exchanger & filter