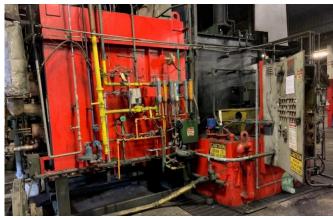

#### **Quality Used Heat Treating Equipment**

Item U-3718 – Furnace – Allcase IQ, 36-48-36

**Manufacture:** Surface Combustion

Type: \_\_\_\_\_ Allcase Integral Quench Furnace

**Serial No.:** BC-42048-1

Max Fuel Demand: \_\_\_\_\_ Natural Gas – 2,380,000 BTU/hour

**Max Temp:** 1750°F

Power: \_\_\_\_\_ 460 V, 3-phase, 60 Hz

Working Dim's: \_\_\_\_\_ 36" wide x 48" deep x 36" high

Flow Meters: \_\_\_\_\_ Waukee (4) air, ammonia, natural gas, endo

General: SBS air-cooled heat exchanger & filter

**Surface Combustion burners & recuperators** 

Oil heaters, 5 HP pump

Note: Control instruments are not included.