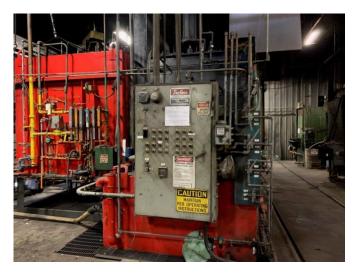

**Surface Combustion burners & recuperators** 

Oil heaters, 5 HP pump

Note: Control instruments are not included.