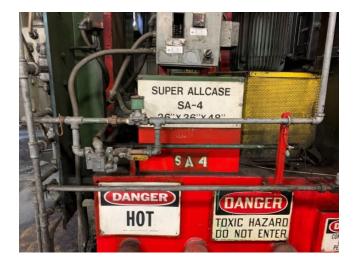

#### **Quality Used Heat Treating Equipment**

Item U-3718 – Furnace – Allcase IQ, 36-48-36

**Manufacture:** Surface Combustion

Type: \_\_\_\_\_ Allcase Integral Quench Furnace

**Serial No.:** BC-42048-1

Max Fuel Demand: \_\_\_\_\_ Natural Gas – 2,380,000 BTU/hour

**Max Temp:** 1750°F

Power: \_\_\_\_\_ 460 V, 3-phase, 60 Hz

Working Dim's: \_\_\_\_\_ 36" wide x 48" deep x 36" high

Flow Meters: \_\_\_\_\_ Waukee (4) air, ammonia, natural gas, endo

General: SBS air-cooled heat exchanger & filter

**Surface Combustion burners & recuperators** 

Oil heaters, 5 HP pump

Note: Control instruments are not included.