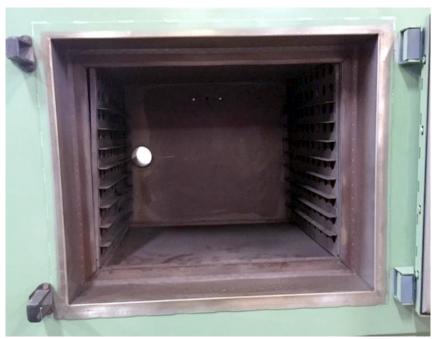

| Manufacturer:  | Blue M Equipment                                  |
|----------------|---------------------------------------------------|
| Туре:          | Electric Batch Oven                               |
| Model:         | CW-170HMP1                                        |
| Serial Number: | C7-911                                            |
| Working Dim's: |                                                   |
| Overall Dim's: | 72" wide x 36" deep x 70" high                    |
| Heated:        | Electric                                          |
| Rating:        | 25 Amps                                           |
| Power:         | 550 Volts, 3-Phase, 60 Hz                         |
| Control:       | 120 Volts, 1-Phase, 60 Hz                         |
| Max Temp:      | 1300°F                                            |
| Controls:      | Oven mounter control panel                        |
| General:       | Side-swinging door                                |
|                | Re-circulation fan and exhaust & fresh air intake |