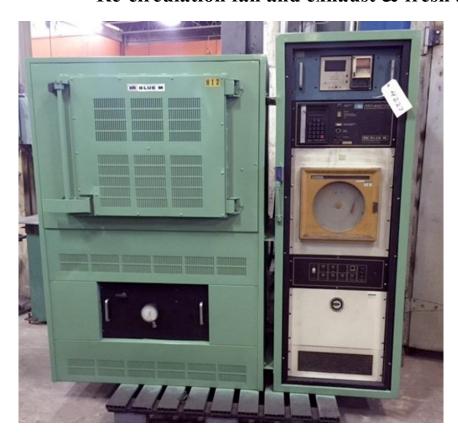

| Manufacturer:  | Blue M Equipment                                  |
|----------------|---------------------------------------------------|
| Туре:          | Electric Batch Oven                               |
| Model:         | CW-170HMP1                                        |
| Serial Number: | C7-911                                            |
| Working Dim's: |                                                   |
| Overall Dim's: | 72" wide x 36" deep x 70" high                    |
| Heated:        | Electric                                          |
| Rating:        | 25 Amps                                           |
| Power:         | 550 Volts, 3-Phase, 60 Hz                         |
| Control:       | 120 Volts, 1-Phase, 60 Hz                         |
| Max Temp:      | 1300°F                                            |
| Controls:      | Oven mounter control panel                        |
| General:       | Side-swinging door                                |
|                | Re-circulation fan and exhaust & fresh air intake |