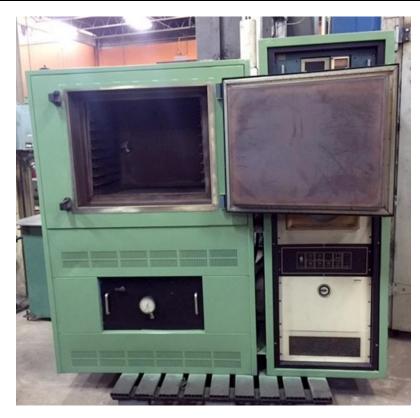

| Manufacturer:  | Blue M Equipment                                  |
|----------------|---------------------------------------------------|
| Туре:          | Electric Batch Oven                               |
| Model:         | CW-170HMP1                                        |
| Serial Number: | C7-911                                            |
| Working Dim's: |                                                   |
| Overall Dim's: | 72" wide x 36" deep x 70" high                    |
| Heated:        | Electric                                          |
| Rating:        | 25 Amps                                           |
| Power:         | 550 Volts, 3-Phase, 60 Hz                         |
| Control:       | 120 Volts, 1-Phase, 60 Hz                         |
| Max Temp:      | 1300°F                                            |
| Controls:      | Oven mounter control panel                        |
| General:       | Side-swinging door                                |
|                | Re-circulation fan and exhaust & fresh air intake |