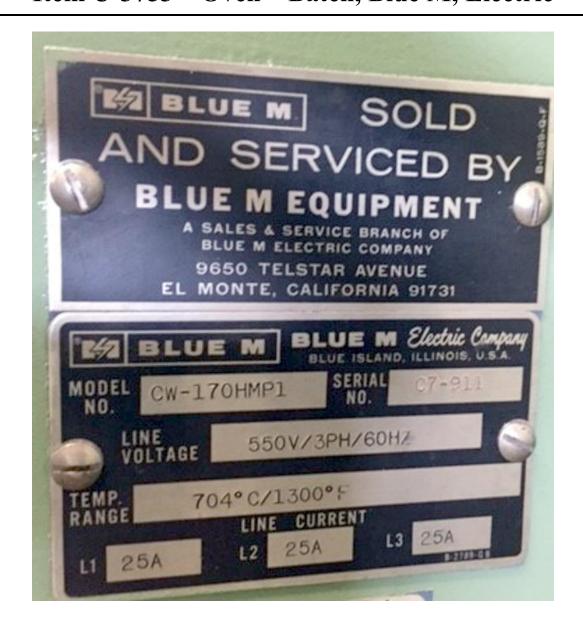

| Manufacturer:  | Blue M Equipment                                  |
|----------------|---------------------------------------------------|
| Туре:          | Electric Batch Oven                               |
| Model:         | CW-170HMP1                                        |
| Serial Number: | C7-911                                            |
| Working Dim's: |                                                   |
| Overall Dim's: | 72" wide x 36" deep x 70" high                    |
| Heated:        | Electric                                          |
| Rating:        | 25 Amps                                           |
| Power:         | 550 Volts, 3-Phase, 60 Hz                         |
| Control:       | 120 Volts, 1-Phase, 60 Hz                         |
| Max Temp:      | 1300°F                                            |
| Controls:      | Oven mounter control panel                        |
| General:       | Side-swinging door                                |
|                | Re-circulation fan and exhaust & fresh air intake |