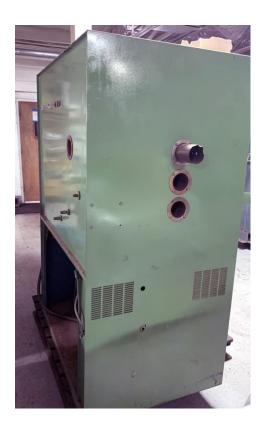

| Manufacturer:  | Blue M Equipment                                  |
|----------------|---------------------------------------------------|
| Туре:          | Electric Batch Oven                               |
| Model:         | CW-170HMP1                                        |
| Serial Number: | C7-911                                            |
| Working Dim's: |                                                   |
| Overall Dim's: | 72" wide x 36" deep x 70" high                    |
| Heated:        | Electric                                          |
| Rating:        | 25 Amps                                           |
| Power:         | 550 Volts, 3-Phase, 60 Hz                         |
| Control:       | 120 Volts, 1-Phase, 60 Hz                         |
| Max Temp:      | 1300°F                                            |
| Controls:      | Oven mounter control panel                        |
| General:       | Side-swinging door                                |
|                | Re-circulation fan and exhaust & fresh air intake |