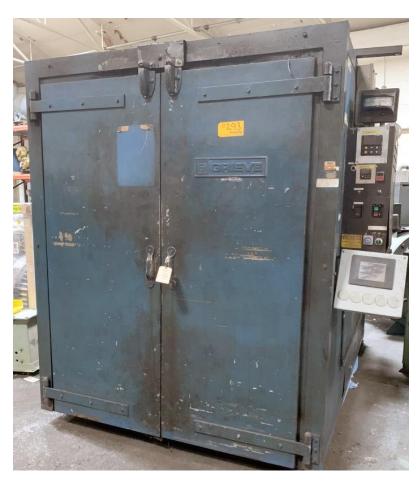

#### **Quality Used Heat Treating Equipment**

Item V-1181 –Oven – Walk-In, Grieve

**Manufacturer:** Grieve

Type: \_\_\_\_\_ Electric Batch Oven

Model: \_\_\_\_\_\_ B2-750 **Serial:** 14614 Max Temp: \_\_\_\_\_ 750°F

Workable Dim's: \_\_\_\_ 52" wide x 76" deep x 72" high Overall Dim's: \_\_\_\_\_ 87" wide x 129" deep x 90" high

Shipping Weight: \_\_\_\_3600 pounds

**Rated:** 460 V / 3-Phase / 60 Cycle Heated: \_\_\_\_\_ 40 KW, 400,000 BTU/Hr

Controls: Watlow high limit & temperature controller General: Blower Motor: 3300 CFM, 2 HP