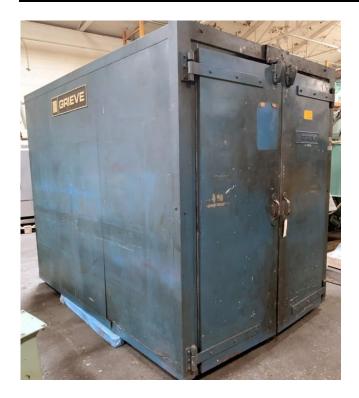

#### **Quality Used Heat Treating Equipment**

Item V-1181 –Oven – Walk-In, Grieve

**Manufacturer:** Grieve

Type: \_\_\_\_\_ Electric Batch Oven

Model: \_\_\_\_\_\_ B2-750 **Serial:** 14614 Max Temp: \_\_\_\_\_ 750°F

Workable Dim's: \_\_\_\_ 52" wide x 76" deep x 72" high Overall Dim's: \_\_\_\_\_ 87" wide x 129" deep x 90" high

Shipping Weight: \_\_\_\_3600 pounds

**Rated:** 460 V / 3-Phase / 60 Cycle Heated: \_\_\_\_\_ 40 KW, 400,000 BTU/Hr