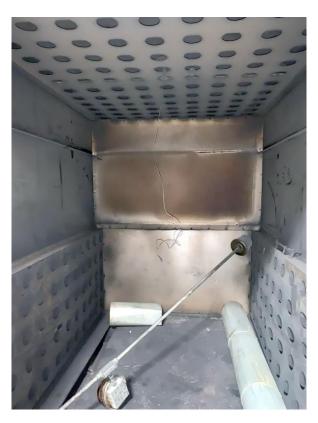

Workable Dim's: \_\_\_\_ 52" wide x 76" deep x 72" high Overall Dim's: \_\_\_\_\_ 87" wide x 129" deep x 90" high

Shipping Weight: \_\_\_\_3600 pounds

**Rated:** 460 V / 3-Phase / 60 Cycle Heated: \_\_\_\_\_ 40 KW, 400,000 BTU/Hr