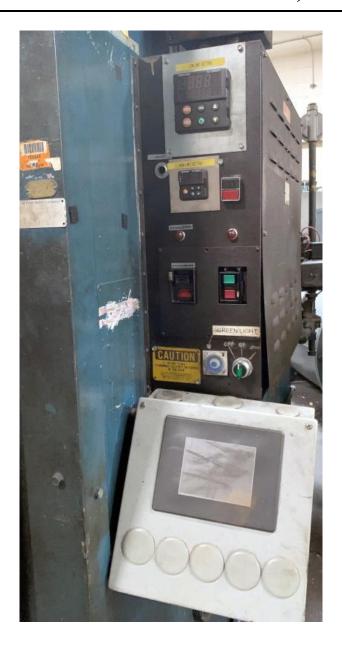

Controls: Watlow high limit & temperature controller General: Blower Motor: 3300 CFM, 2 HP