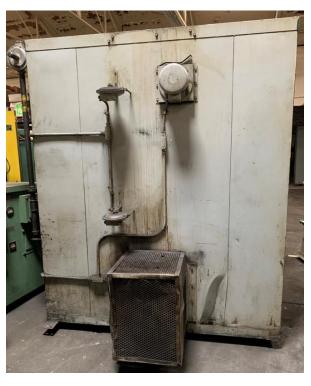

Controls: Watlow high limit & temperature controller General: Blower Motor: 3300 CFM, 2 HP