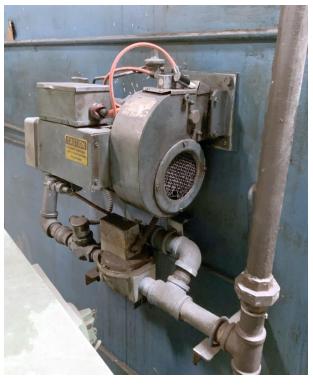

Controls: Watlow high limit & temperature controller General: Blower Motor: 3300 CFM, 2 HP