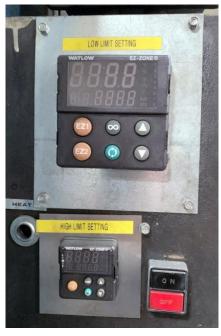

Controls: Watlow high limit & temperature controller General: Blower Motor: 3300 CFM, 2 HP