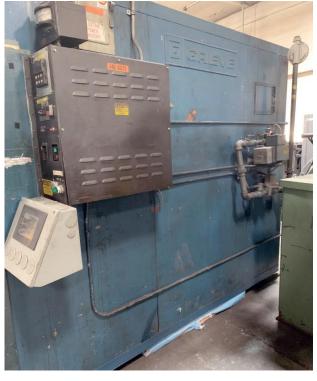

Controls: Watlow high limit & temperature controller General: Blower Motor: 3300 CFM, 2 HP