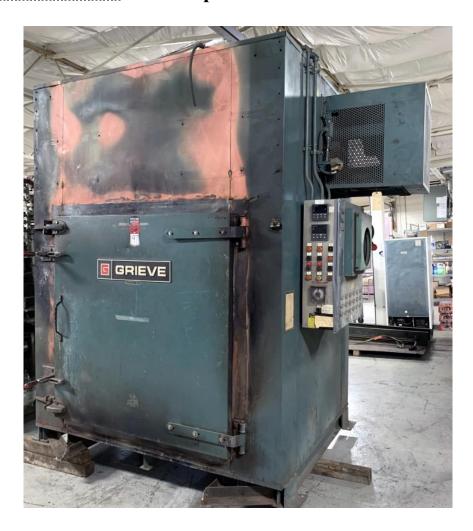

#### **Quality Used Heat Treating Equipment**

Item V-1170 -Furnace - Batch Temper, Grieve

Manufacturer: \_\_\_\_\_ Grieve Corp.

Type: Gas-Fired Batch Temper Furnace

Model: \_\_\_\_\_ Modified HB-1250

Serial Number: 520088

Load Dim's: 48" wide x 48" deep x 48" high

Fuel: Natural Gas, 400,000 BTU/Hr

Power: 460 Volts, 3-Phase, 60 Hz

**Max Temp:** 1100°F

**Controls:** Honeywell temperature controllers

General: Control panel mounted to furnace frame