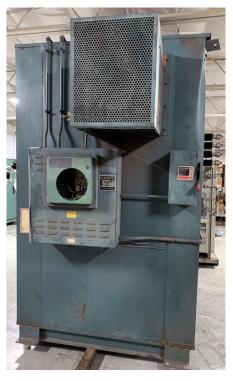

#### **Quality Used Heat Treating Equipment**

Item V-1170 -Furnace - Batch Temper, Grieve

Manufacturer: \_\_\_\_\_ Grieve Corp.

Type: Gas-Fired Batch Temper Furnace

Model: \_\_\_\_\_ Modified HB-1250

Serial Number: 520088

Load Dim's: 48" wide x 48" deep x 48" high

Fuel: Natural Gas, 400,000 BTU/Hr

Power: 460 Volts, 3-Phase, 60 Hz

**Max Temp:** 1100°F

**Controls:** Honeywell temperature controllers

General: Control panel mounted to furnace frame