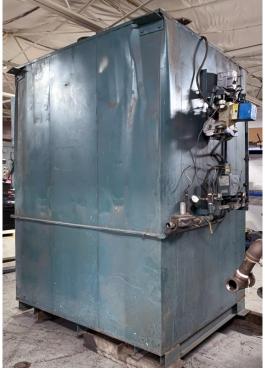

#### **Quality Used Heat Treating Equipment**

Item V-1170 -Furnace - Batch Temper, Grieve

Manufacturer: \_\_\_\_\_ Grieve Corp.

Type: Gas-Fired Batch Temper Furnace

Model: \_\_\_\_\_ Modified HB-1250

Serial Number: 520088

Load Dim's: 48" wide x 48" deep x 48" high

Fuel: Natural Gas, 400,000 BTU/Hr

Power: 460 Volts, 3-Phase, 60 Hz

**Max Temp:** 1100°F

**Controls:** Honeywell temperature controllers

General: Control panel mounted to furnace frame