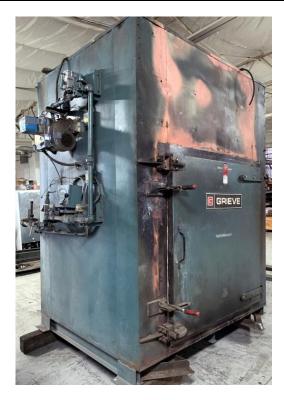

#### **Quality Used Heat Treating Equipment**

Item V-1170 -Furnace - Batch Temper, Grieve

Manufacturer: \_\_\_\_\_ Grieve Corp.

Type: Gas-Fired Batch Temper Furnace

Model: \_\_\_\_\_ Modified HB-1250

Serial Number: 520088

Load Dim's: 48" wide x 48" deep x 48" high

Fuel: Natural Gas, 400,000 BTU/Hr

Power: 460 Volts, 3-Phase, 60 Hz

**Max Temp:** 1100°F

**Controls:** Honeywell temperature controllers

General: Control panel mounted to furnace frame