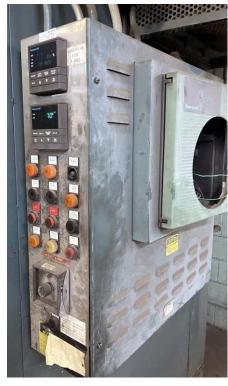

#### **Quality Used Heat Treating Equipment**

Item V-1170 -Furnace - Batch Temper, Grieve

Manufacturer: \_\_\_\_\_ Grieve Corp.

Type: Gas-Fired Batch Temper Furnace

Model: \_\_\_\_\_ Modified HB-1250

Serial Number: 520088

Load Dim's: 48" wide x 48" deep x 48" high

Fuel: Natural Gas, 400,000 BTU/Hr

Power: 460 Volts, 3-Phase, 60 Hz

**Max Temp:** 1100°F

**Controls:** Honeywell temperature controllers

General: Control panel mounted to furnace frame

#### **Quality Used Heat Treating Equipment**

Item V-1170 - Furnace - Batch Temper, Grieve

NOTE: equipment is sold "AS IS, WHERE IS" and buyer shall indemnify seller against and hold seller harmless from any and all claims, actions and damages arising out of the possession, operation, condition or use of the equipment. Seller suggests that you contact the manufacture for important information pertaining to safety and proper use and operation of the above equipment. For safety reasons, we request that you do not place the equipment into service until you have received current safety instructions from the manufacturer. Specifications are taken with care, but are not certified. No warranties or guarantees, written or implied.