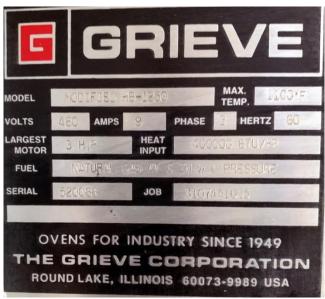

#### **Quality Used Heat Treating Equipment**

Item V-1170 -Furnace - Batch Temper, Grieve

Manufacturer: \_\_\_\_\_ Grieve Corp.

Type: Gas-Fired Batch Temper Furnace

Model: \_\_\_\_\_ Modified HB-1250

Serial Number: 520088

Load Dim's: 48" wide x 48" deep x 48" high

Fuel: Natural Gas, 400,000 BTU/Hr

Power: 460 Volts, 3-Phase, 60 Hz

**Max Temp:** 1100°F

**Controls:** Honeywell temperature controllers

General: Control panel mounted to furnace frame