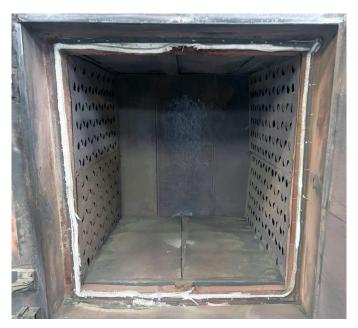

Load Dim's: 48" wide x 48" deep x 48" high

Fuel: Natural Gas, 400,000 BTU/Hr

Power: 460 Volts, 3-Phase, 60 Hz

**Max Temp:** 1100°F

**Controls:** Honeywell temperature controllers

General: Control panel mounted to furnace frame