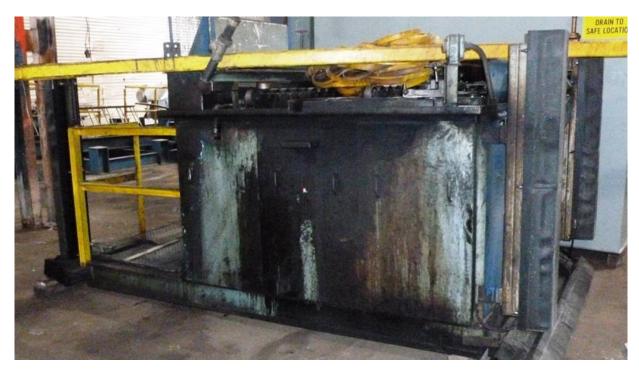

#### **Quality Used Heat Treating Equipment**

Item UV-1085 - Charge Car - Powered DE/DP

Manufacturer: \_\_\_\_ Holcroft

Type: \_\_\_\_\_ Charge Car – Double Ended, Double Positioning

Model: \_\_\_\_\_ GPW 36x487

Power: 480V, 3-Phase, 60 Hz Load Dimensions: 36" wide x 48" long

General: Includes all necessary controls

NOTE: equipment is sold "AS IS, WHERE IS" and buyer shall indemnify seller against and hold seller harmless from any and all claims, actions and damages arising out of the possession, operation, condition or use of the equipment.