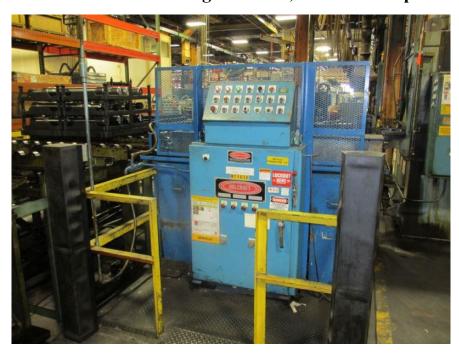

#### **Quality Used Heat Treating Equipment**

Item UV-1085 - Charge Car - Powered DE/DP

Manufacturer: \_\_\_\_ Holcroft

Type: \_\_\_\_\_ Charge Car – Double Ended, Double Positioning

Model: \_\_\_\_\_ GPW 36x487

Power: 480V, 3-Phase, 60 Hz Load Dimensions: 36" wide x 48" long

General: Includes all necessary controls

NOTE: equipment is sold "AS IS, WHERE IS" and buyer shall indemnify seller against and hold seller harmless from any and all claims, actions and damages arising out of the possession, operation, condition or use of the equipment.