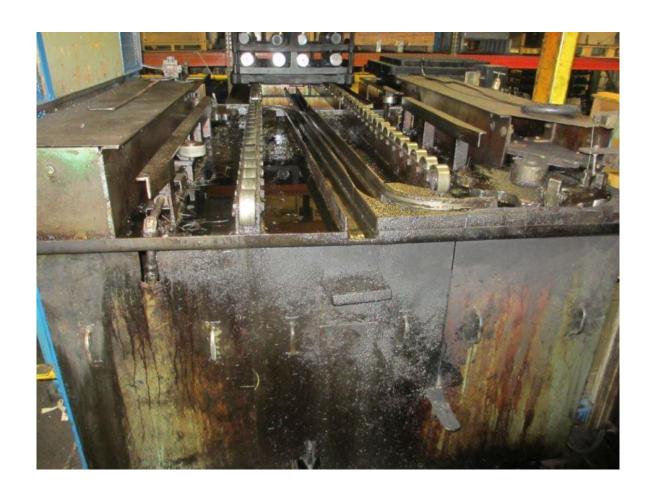

#### **Quality Used Heat Treating Equipment**

Item UV-1085 - Charge Car - Powered DE/DP

Manufacturer: \_\_\_\_ Holcroft

Type: \_\_\_\_\_ Charge Car – Double Ended, Double Positioning

Model: \_\_\_\_\_ GPW 36x487

Power: 480V, 3-Phase, 60 Hz Load Dimensions: 36" wide x 48" long

General: Includes all necessary controls

NOTE: equipment is sold "AS IS, WHERE IS" and buyer shall indemnify seller against and hold seller harmless from any and all claims, actions and damages arising out of the possession, operation, condition or use of the equipment.