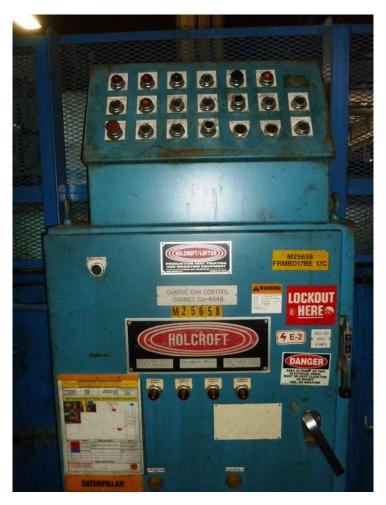

#### **Quality Used Heat Treating Equipment**

Item UV-1085 - Charge Car - Powered DE/DP

Manufacturer: \_\_\_\_ Holcroft

Type: \_\_\_\_\_ Charge Car – Double Ended, Double Positioning

Model: \_\_\_\_\_ GPW 36x487

Power: 480V, 3-Phase, 60 Hz Load Dimensions: 36" wide x 48" long

General: Includes all necessary controls

NOTE: equipment is sold "AS IS, WHERE IS" and buyer shall indemnify seller against and hold seller harmless from any and all claims, actions and damages arising out of the possession, operation, condition or use of the equipment.