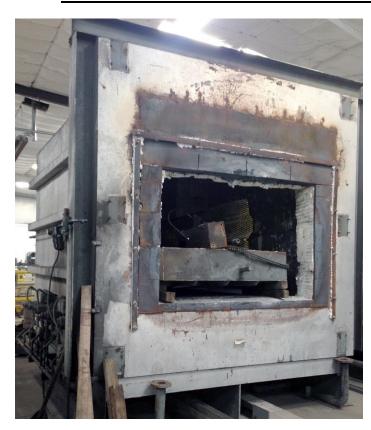

| Manufacture:                                                                                                                       | Onspec                                           |
|------------------------------------------------------------------------------------------------------------------------------------|--------------------------------------------------|
|                                                                                                                                    | High-Temp Batch Furnace                          |
| Model No.:                                                                                                                         |                                                  |
|                                                                                                                                    | 72" wide x 96" deep x 48" high                   |
| Load Height (Hearth):                                                                                                              |                                                  |
|                                                                                                                                    | 13'4" wide x 16'6" deep x 15' high               |
| Max Temp:                                                                                                                          |                                                  |
| -                                                                                                                                  | Natural gas (5,000,000 BTU/hour @ 5 psig         |
| Primary Voltage:                                                                                                                   |                                                  |
| Furnace Flue:                                                                                                                      |                                                  |
|                                                                                                                                    | Fiber lined, pneumatically operated              |
|                                                                                                                                    | Fiber door, folded fiber modules in walls, roof, |
|                                                                                                                                    | hearth and floor hard brick                      |
| Burners: (8) Eclipse, spark-ignited, U-V scanners<br>Catalogue #84/MVTA all lower zone firing below hearth<br>(4 left and 4 right) |                                                  |
| General: Eclipse combustion turbo blower model SMJ 6619<br>with 5 HP Baldor motor                                                  |                                                  |
| Maxon latch valve                                                                                                                  |                                                  |
| Honeywell Hi-Low pressure switch                                                                                                   |                                                  |
| Honeywell fluid power gas valve                                                                                                    |                                                  |
| Barber Coleman modulating control motors                                                                                           |                                                  |
| Controls: Honeywell 10" strip chart recorder                                                                                       |                                                  |
| Rex C900 temperature controller                                                                                                    |                                                  |
| L&N over-temp controller / timer                                                                                                   |                                                  |
|                                                                                                                                    | iding control panel with push buttons & lights   |
|                                                                                                                                    |                                                  |