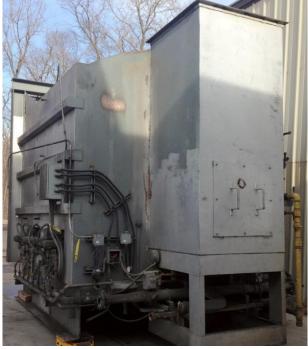

| Manufacture:                                                                                                                       | Onspec                                           |
|------------------------------------------------------------------------------------------------------------------------------------|--------------------------------------------------|
|                                                                                                                                    | High-Temp Batch Furnace                          |
| Model No.:                                                                                                                         |                                                  |
|                                                                                                                                    | 72" wide x 96" deep x 48" high                   |
| Load Height (Hearth):                                                                                                              |                                                  |
|                                                                                                                                    | 13'4" wide x 16'6" deep x 15' high               |
| Max Temp:                                                                                                                          |                                                  |
| -                                                                                                                                  | Natural gas (5,000,000 BTU/hour @ 5 psig         |
| Primary Voltage:                                                                                                                   |                                                  |
| Furnace Flue:                                                                                                                      |                                                  |
|                                                                                                                                    | Fiber lined, pneumatically operated              |
|                                                                                                                                    | Fiber door, folded fiber modules in walls, roof, |
|                                                                                                                                    | hearth and floor hard brick                      |
| Burners: (8) Eclipse, spark-ignited, U-V scanners<br>Catalogue #84/MVTA all lower zone firing below hearth<br>(4 left and 4 right) |                                                  |
| General: Eclipse combustion turbo blower model SMJ 6619<br>with 5 HP Baldor motor                                                  |                                                  |
| Maxon latch valve                                                                                                                  |                                                  |
| Honeywell Hi-Low pressure switch                                                                                                   |                                                  |
| Honeywell fluid power gas valve                                                                                                    |                                                  |
| Barber Coleman modulating control motors                                                                                           |                                                  |
| Controls: Honeywell 10" strip chart recorder                                                                                       |                                                  |
| Rex C900 temperature controller                                                                                                    |                                                  |
| L&N over-temp controller / timer                                                                                                   |                                                  |
|                                                                                                                                    | iding control panel with push buttons & lights   |
|                                                                                                                                    |                                                  |