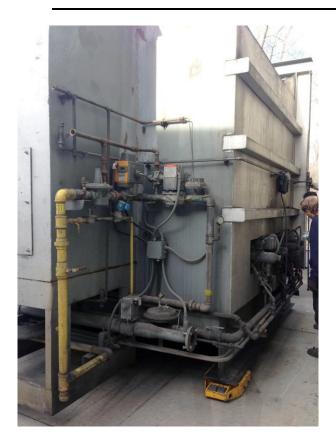

| Manufacture:                                                                                                                       | Onspec                                           |
|------------------------------------------------------------------------------------------------------------------------------------|--------------------------------------------------|
|                                                                                                                                    | High-Temp Batch Furnace                          |
| Model No.:                                                                                                                         |                                                  |
|                                                                                                                                    | 72" wide x 96" deep x 48" high                   |
| Load Height (Hearth):                                                                                                              |                                                  |
|                                                                                                                                    | 13'4" wide x 16'6" deep x 15' high               |
| Max Temp:                                                                                                                          |                                                  |
| -                                                                                                                                  | Natural gas (5,000,000 BTU/hour @ 5 psig         |
| Primary Voltage:                                                                                                                   |                                                  |
| Furnace Flue:                                                                                                                      |                                                  |
|                                                                                                                                    | Fiber lined, pneumatically operated              |
|                                                                                                                                    | Fiber door, folded fiber modules in walls, roof, |
|                                                                                                                                    | hearth and floor hard brick                      |
| Burners: (8) Eclipse, spark-ignited, U-V scanners<br>Catalogue #84/MVTA all lower zone firing below hearth<br>(4 left and 4 right) |                                                  |
| General: Eclipse combustion turbo blower model SMJ 6619<br>with 5 HP Baldor motor                                                  |                                                  |
| Maxon latch valve                                                                                                                  |                                                  |
| Honeywell Hi-Low pressure switch                                                                                                   |                                                  |
| Honeywell fluid power gas valve                                                                                                    |                                                  |
| Barber Coleman modulating control motors                                                                                           |                                                  |
| Controls: Honeywell 10" strip chart recorder                                                                                       |                                                  |
| Rex C900 temperature controller                                                                                                    |                                                  |
| L&N over-temp controller / timer                                                                                                   |                                                  |
|                                                                                                                                    | iding control panel with push buttons & lights   |
|                                                                                                                                    |                                                  |