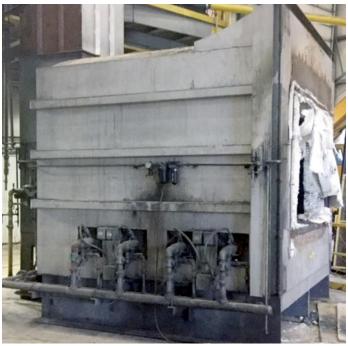

| Manufacture:                                                                                                                       | Onspec                                           |
|------------------------------------------------------------------------------------------------------------------------------------|--------------------------------------------------|
|                                                                                                                                    | High-Temp Batch Furnace                          |
| Model No.:                                                                                                                         |                                                  |
|                                                                                                                                    | 72" wide x 96" deep x 48" high                   |
| Load Height (Hearth):                                                                                                              |                                                  |
|                                                                                                                                    | 13'4" wide x 16'6" deep x 15' high               |
| Max Temp:                                                                                                                          |                                                  |
| -                                                                                                                                  | Natural gas (5,000,000 BTU/hour @ 5 psig         |
| Primary Voltage:                                                                                                                   |                                                  |
| Furnace Flue:                                                                                                                      |                                                  |
|                                                                                                                                    | Fiber lined, pneumatically operated              |
|                                                                                                                                    | Fiber door, folded fiber modules in walls, roof, |
|                                                                                                                                    | hearth and floor hard brick                      |
| Burners: (8) Eclipse, spark-ignited, U-V scanners<br>Catalogue #84/MVTA all lower zone firing below hearth<br>(4 left and 4 right) |                                                  |
| General: Eclipse combustion turbo blower model SMJ 6619<br>with 5 HP Baldor motor                                                  |                                                  |
| Maxon latch valve                                                                                                                  |                                                  |
| Honeywell Hi-Low pressure switch                                                                                                   |                                                  |
| Honeywell fluid power gas valve                                                                                                    |                                                  |
| Barber Coleman modulating control motors                                                                                           |                                                  |
| Controls: Honeywell 10" strip chart recorder                                                                                       |                                                  |
| Rex C900 temperature controller                                                                                                    |                                                  |
| L&N over-temp controller / timer                                                                                                   |                                                  |
|                                                                                                                                    | iding control panel with push buttons & lights   |
|                                                                                                                                    |                                                  |