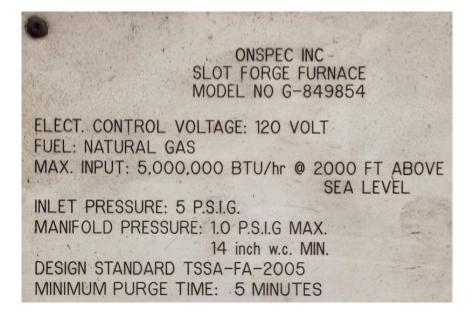

| Manufacture:                                                                                                                       | Onspec                                           |
|------------------------------------------------------------------------------------------------------------------------------------|--------------------------------------------------|
|                                                                                                                                    | High-Temp Batch Furnace                          |
| Model No.:                                                                                                                         |                                                  |
|                                                                                                                                    | 72" wide x 96" deep x 48" high                   |
| Load Height (Hearth):                                                                                                              |                                                  |
|                                                                                                                                    | 13'4" wide x 16'6" deep x 15' high               |
| Max Temp:                                                                                                                          |                                                  |
| -                                                                                                                                  | Natural gas (5,000,000 BTU/hour @ 5 psig         |
| Primary Voltage:                                                                                                                   |                                                  |
| Furnace Flue:                                                                                                                      |                                                  |
|                                                                                                                                    | Fiber lined, pneumatically operated              |
|                                                                                                                                    | Fiber door, folded fiber modules in walls, roof, |
|                                                                                                                                    | hearth and floor hard brick                      |
| Burners: (8) Eclipse, spark-ignited, U-V scanners<br>Catalogue #84/MVTA all lower zone firing below hearth<br>(4 left and 4 right) |                                                  |
| General: Eclipse combustion turbo blower model SMJ 6619<br>with 5 HP Baldor motor                                                  |                                                  |
| Maxon latch valve                                                                                                                  |                                                  |
| Honeywell Hi-Low pressure switch                                                                                                   |                                                  |
| Honeywell fluid power gas valve                                                                                                    |                                                  |
| Barber Coleman modulating control motors                                                                                           |                                                  |
| Controls: Honeywell 10" strip chart recorder                                                                                       |                                                  |
| Rex C900 temperature controller                                                                                                    |                                                  |
| L&N over-temp controller / timer                                                                                                   |                                                  |
|                                                                                                                                    | iding control panel with push buttons & lights   |
|                                                                                                                                    |                                                  |