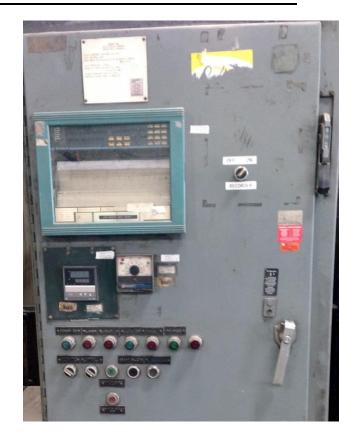

| Manufacture:                                                                                                                       | Onspec                                           |
|------------------------------------------------------------------------------------------------------------------------------------|--------------------------------------------------|
|                                                                                                                                    | High-Temp Batch Furnace                          |
| Model No.:                                                                                                                         |                                                  |
|                                                                                                                                    | 72" wide x 96" deep x 48" high                   |
| Load Height (Hearth):                                                                                                              |                                                  |
|                                                                                                                                    | 13'4" wide x 16'6" deep x 15' high               |
| Max Temp:                                                                                                                          |                                                  |
| -                                                                                                                                  | Natural gas (5,000,000 BTU/hour @ 5 psig         |
| Primary Voltage:                                                                                                                   |                                                  |
| Furnace Flue:                                                                                                                      |                                                  |
|                                                                                                                                    | Fiber lined, pneumatically operated              |
|                                                                                                                                    | Fiber door, folded fiber modules in walls, roof, |
|                                                                                                                                    | hearth and floor hard brick                      |
| Burners: (8) Eclipse, spark-ignited, U-V scanners<br>Catalogue #84/MVTA all lower zone firing below hearth<br>(4 left and 4 right) |                                                  |
| General: Eclipse combustion turbo blower model SMJ 6619<br>with 5 HP Baldor motor                                                  |                                                  |
| Maxon latch valve                                                                                                                  |                                                  |
| Honeywell Hi-Low pressure switch                                                                                                   |                                                  |
| Honeywell fluid power gas valve                                                                                                    |                                                  |
| Barber Coleman modulating control motors                                                                                           |                                                  |
| Controls: Honeywell 10" strip chart recorder                                                                                       |                                                  |
| Rex C900 temperature controller                                                                                                    |                                                  |
| L&N over-temp controller / timer                                                                                                   |                                                  |
|                                                                                                                                    | iding control panel with push buttons & lights   |
|                                                                                                                                    |                                                  |