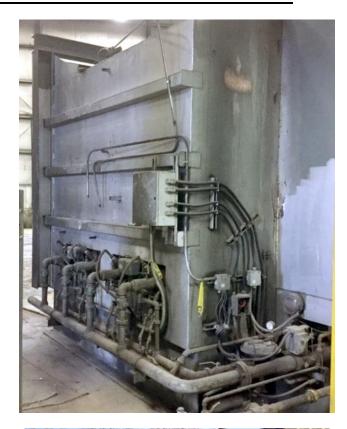

| Manufacture:                                                                                                                       | Onspec                                           |
|------------------------------------------------------------------------------------------------------------------------------------|--------------------------------------------------|
|                                                                                                                                    | High-Temp Batch Furnace                          |
| Model No.:                                                                                                                         |                                                  |
|                                                                                                                                    | 72" wide x 96" deep x 48" high                   |
| Load Height (Hearth):                                                                                                              |                                                  |
|                                                                                                                                    | 13'4" wide x 16'6" deep x 15' high               |
| Max Temp:                                                                                                                          |                                                  |
| -                                                                                                                                  | Natural gas (5,000,000 BTU/hour @ 5 psig         |
| Primary Voltage:                                                                                                                   |                                                  |
| Furnace Flue:                                                                                                                      |                                                  |
|                                                                                                                                    | Fiber lined, pneumatically operated              |
|                                                                                                                                    | Fiber door, folded fiber modules in walls, roof, |
|                                                                                                                                    | hearth and floor hard brick                      |
| Burners: (8) Eclipse, spark-ignited, U-V scanners<br>Catalogue #84/MVTA all lower zone firing below hearth<br>(4 left and 4 right) |                                                  |
| General: Eclipse combustion turbo blower model SMJ 6619<br>with 5 HP Baldor motor                                                  |                                                  |
| Maxon latch valve                                                                                                                  |                                                  |
| Honeywell Hi-Low pressure switch                                                                                                   |                                                  |
| Honeywell fluid power gas valve                                                                                                    |                                                  |
| Barber Coleman modulating control motors                                                                                           |                                                  |
| Controls: Honeywell 10" strip chart recorder                                                                                       |                                                  |
| Rex C900 temperature controller                                                                                                    |                                                  |
| L&N over-temp controller / timer                                                                                                   |                                                  |
|                                                                                                                                    | iding control panel with push buttons & lights   |
|                                                                                                                                    |                                                  |