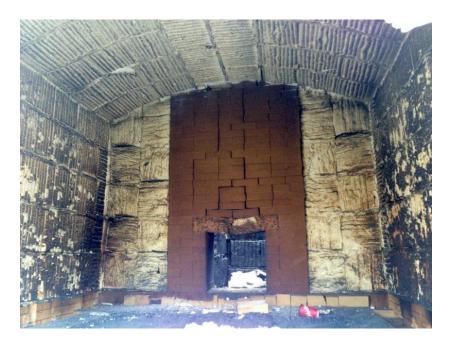

| Manufacture:                                                                                                                       | Onspec                                           |
|------------------------------------------------------------------------------------------------------------------------------------|--------------------------------------------------|
|                                                                                                                                    | High-Temp Batch Furnace                          |
| Model No.:                                                                                                                         |                                                  |
|                                                                                                                                    | 72" wide x 96" deep x 48" high                   |
| Load Height (Hearth):                                                                                                              |                                                  |
|                                                                                                                                    | 13'4" wide x 16'6" deep x 15' high               |
| Max Temp:                                                                                                                          |                                                  |
| -                                                                                                                                  | Natural gas (5,000,000 BTU/hour @ 5 psig         |
| Primary Voltage:                                                                                                                   |                                                  |
| Furnace Flue:                                                                                                                      |                                                  |
|                                                                                                                                    | Fiber lined, pneumatically operated              |
|                                                                                                                                    | Fiber door, folded fiber modules in walls, roof, |
|                                                                                                                                    | hearth and floor hard brick                      |
| Burners: (8) Eclipse, spark-ignited, U-V scanners<br>Catalogue #84/MVTA all lower zone firing below hearth<br>(4 left and 4 right) |                                                  |
| General: Eclipse combustion turbo blower model SMJ 6619<br>with 5 HP Baldor motor                                                  |                                                  |
| Maxon latch valve                                                                                                                  |                                                  |
| Honeywell Hi-Low pressure switch                                                                                                   |                                                  |
| Honeywell fluid power gas valve                                                                                                    |                                                  |
| Barber Coleman modulating control motors                                                                                           |                                                  |
| Controls: Honeywell 10" strip chart recorder                                                                                       |                                                  |
| Rex C900 temperature controller                                                                                                    |                                                  |
| L&N over-temp controller / timer                                                                                                   |                                                  |
|                                                                                                                                    | iding control panel with push buttons & lights   |
|                                                                                                                                    |                                                  |